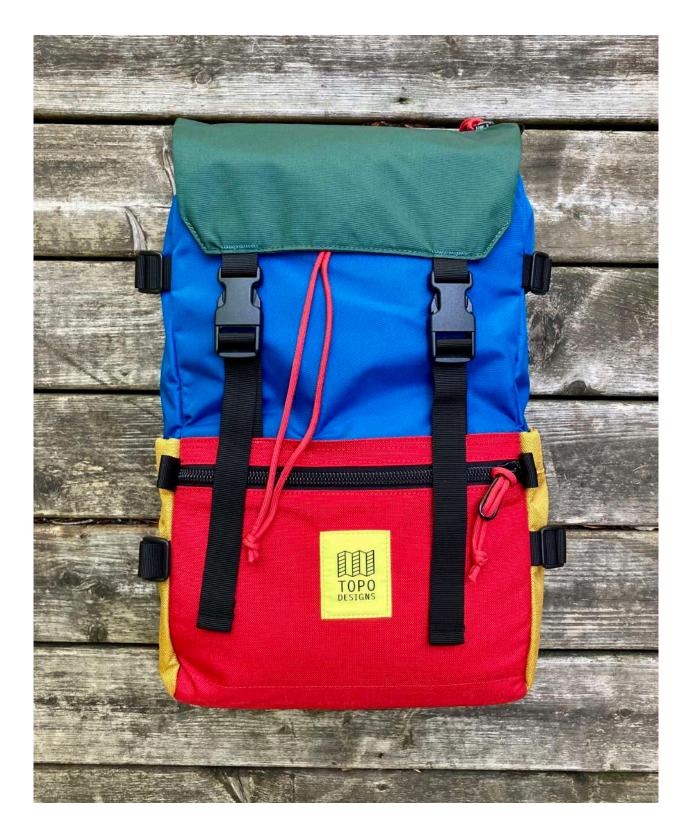

#### OLIVE / NAVY

PURPLE / SILVER / TURQUOISE

**BLUE / RED / FOREST** 

HOT CORAL / MUSTARD / TURQUOISE