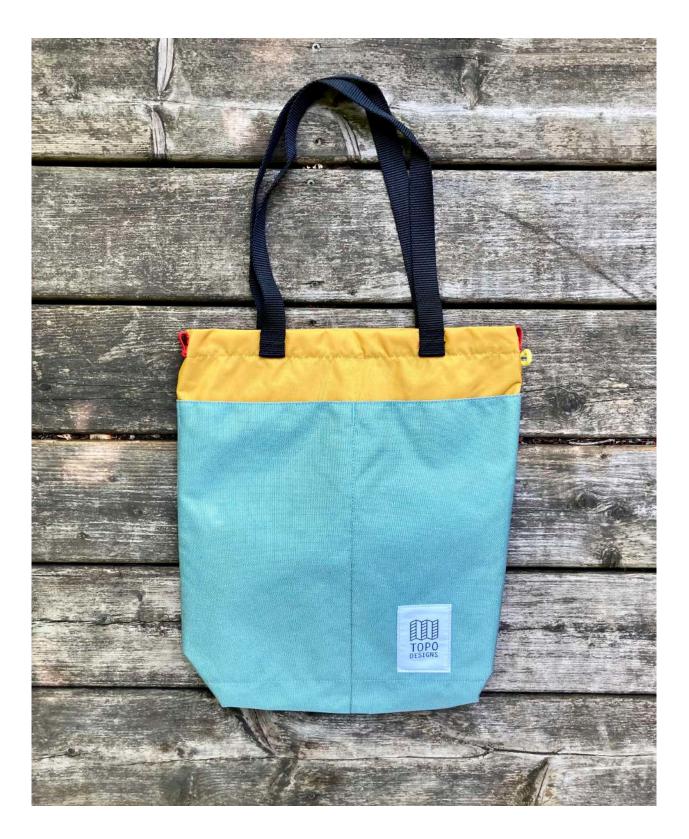

0L**



## **TRAVEL BAG 30L**



#### CHARCOAL

# **ROVER PACK PREMIUM**



# **ROVER TECH**





#### CHARCOAL



# **ROVER PACK CLASSIC**



#### MUSTARD

















#### NATURAL



#### OLIVE / NAVY





PURPLE / SILVER / TURQUOISE



**BLUE / RED / FOREST** 



HOT CORAL / MUSTARD / TURQUOISE

# **ROVER PACK MINI**











LIGHT GREEN









NATURAL / HOT CORAL / PEACH

#### LIGHT PURPLE / PURPLE / BLACK



#### LIGHT PURPLE





**BLUE / RED / FOREST** 

# **MOUNTAIN PACK**



#### **GLOBAL BRIEFCASE 3-DAY**



## **STANDARD PACK**







#### CHARCOAL







CHARCOAL



## LIGHT PACK



NATURAL / HOT CORAL / PEACH



**BLUE / RED / FOREST** 







MUSTARD / RIPSTOP / TURQUOISE

#### **SMASH PACK**



MUSTARD / RIPSTOP / TURQUOISE

#### **CINCH TOTE**



#### OLIVE / CLAY



SAGE / MUSTARD



PEACH / NATURAL

#### **QUICK PACK**



# **MINI QUICK PACK**



HOT CORAL / NATURAL / PURPLE / LIGHT GREEN / BLUE / SAGE

## **SUBALPINE HIP PACK**



PURPLE / BLACK RIPSTOP

## **CLASSIC MINI DUFFEL**



#### HOT CORAL / PURPLE / NATURAL / LIGHT GREEN

#### **CARABINER SHOULDER BAG**



BLACK / HOT CORAL

## **MINI SHOULDER BAG**



#### LIGHT GREEN /MUSTARD SAGE / BLACK RIPSTOP PURPLE

#### **DOPP KIT**



CHARCOAL / CLAY

## **ACCESSORIE BAG**



CHARCOAL / CLAY / BLACK RIPSTOP NATURAL / LIGHT GREEN / HOT CORAL PEACH / FOREST SAGE/