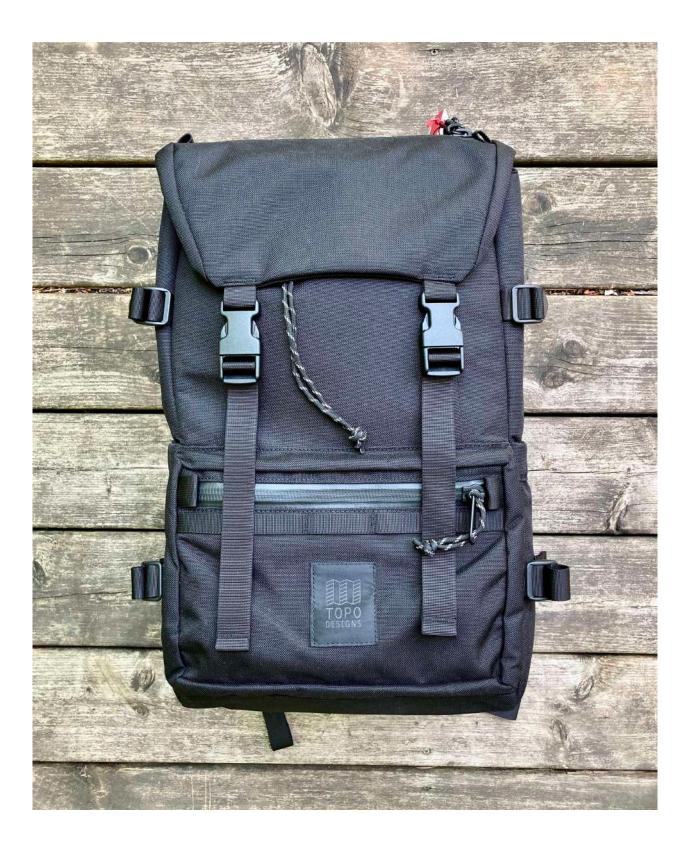

**SPRING 2021** 

### SELECTED STYLES & COLORWAYS BAGS & ACCESSORIES PRODUCT IMAGES

SEE CATALOG FOR COMPLETE COLLECTION

# **TRAVEL BAG ROLLER**



CHARCOAL



### **TRAVEL BAG 40L**



## **TRAVEL BAG 30L**



#### CHARCOAL

# **ROVER PACK PREMIUM**



# **ROVER TECH**





#### CHARCOAL



# **ROVER PACK CLASSIC**



#### MUSTARD

















#### NATURAL



#### OLIVE / NAVY





PURPLE / SILVER / TURQUOISE



**BLUE / RED / FOREST** 



HOT CORAL / MUSTARD / TURQUOISE

# **ROVER PACK MINI**











LIGHT GREEN









NATURAL / HOT CORAL / PEACH

#### LIGHT PURPLE / PURPLE / BLACK



#### LIGHT PURPLE





**BLUE / RED / FOREST** 

# **MOUNTAIN PACK**



#### **GLOBAL BRIEFCASE 3-DAY**



## **STANDARD PACK**







#### CHARCOAL







CHARCOAL



## LIGHT PACK



NATURAL / HOT CORAL / PEACH



**BLUE / RED / FOREST** 







MUSTARD / RIPSTOP / TURQUOISE

#### **SMASH PACK**



MUSTARD / RIPSTOP / TURQUOISE

#### **CINCH TOTE**



#### OLIVE / CLAY



SAGE / MUSTARD



PEACH / NATURAL

#### **QUICK PACK**



# **MINI QUICK PACK**



HOT CORAL / NATURAL / PURPLE