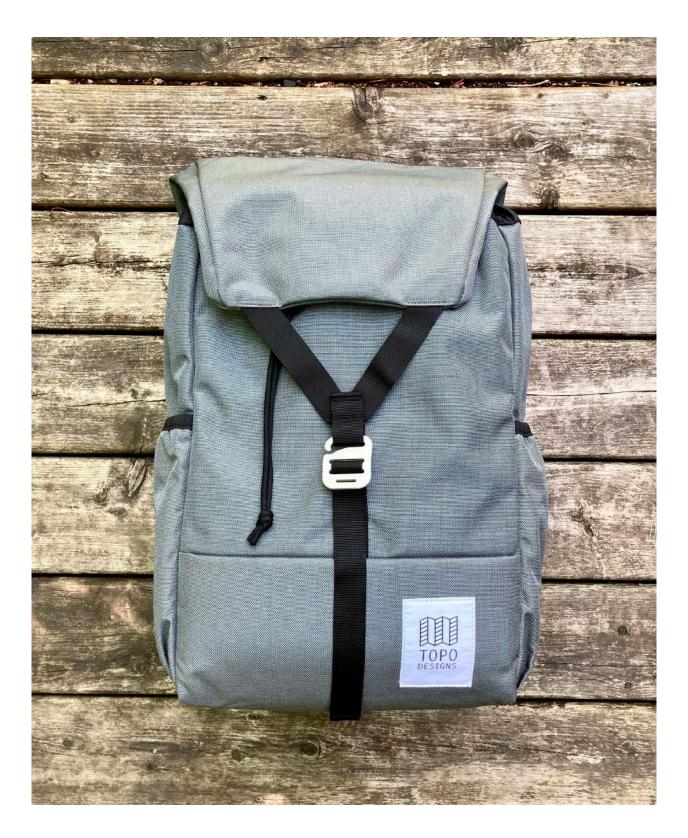

**SPRING 2021** 

### SELECTED STYLES & COLORWAYS BAGS & ACCESSORIES PRODUCT IMAGES

SEE CATALOG FOR COMPLETE COLLECTION

# **TRAVEL BAG ROLLER**



CHARCOAL



### **TRAVEL BAG 40L**



## **TRAVEL BAG 30L**



#### CHARCOAL

# **ROVER PACK PREMIUM**



# **ROVER TECH**





#### CHARCOAL



# **ROVER PACK CLASSIC**



#### MUSTARD

















#### NATURAL



#### OLIVE / NAVY





PURPLE / SILVER / TURQUOISE



**BLUE / RED / FOREST** 



HOT CORAL / MUSTARD / TURQUOISE

# **ROVER PACK MINI**











LIGHT GREEN









NATURAL / HOT CORAL / PEACH

#### LIGHT PURPLE / PURPLE / BLACK



#### LIGHT PURPLE





**BLUE / RED / FOREST** 

# **MOUNTAIN PACK**



#### **GLOBAL BRIEFCASE 3-DAY**



## **STANDARD PACK**







#### CHARCOAL







CHARCOAL



## LIGHT PACK



NATURAL / HOT CORAL / PEACH



**BLUE / RED / FOREST** 







MUSTARD / RIPSTOP / TURQUOISE

#### **SMASH PACK**



MUSTARD / RIPSTOP / TURQUOISE

#### **CINCH TOTE**



#### OLIVE / CLAY



SAGE / MUSTARD



PEACH / NATURAL

#### **QUICK PACK**



# **MINI QUICK PACK**



HOT CORAL / NATURAL / PURPLE / LIGHT GREEN / BLUE / SAGE

## **SUBALPINE HIP PACK**



PURPLE / BLACK RIPSTOP

## **CLASSIC MINI DUFFEL**



#### HOT CORAL / PURPLE / NATURAL / LIGHT GREEN

#### **CARABINER SHOULDER BAG**



BLACK / HOT CORAL

## **MINI SHOULDER BAG**



#### LIGHT GREEN /MUSTARD SAGE / BLACK RIPSTOP PURPLE

#### **DOPP KIT**



CHARCOAL / CLAY

## **ACCESSORIE BAG**



CHARCOAL / CLAY / BLACK RIPSTOP NATURAL / LIGHT GREEN / HOT CORAL PEACH / FOREST SAGE/