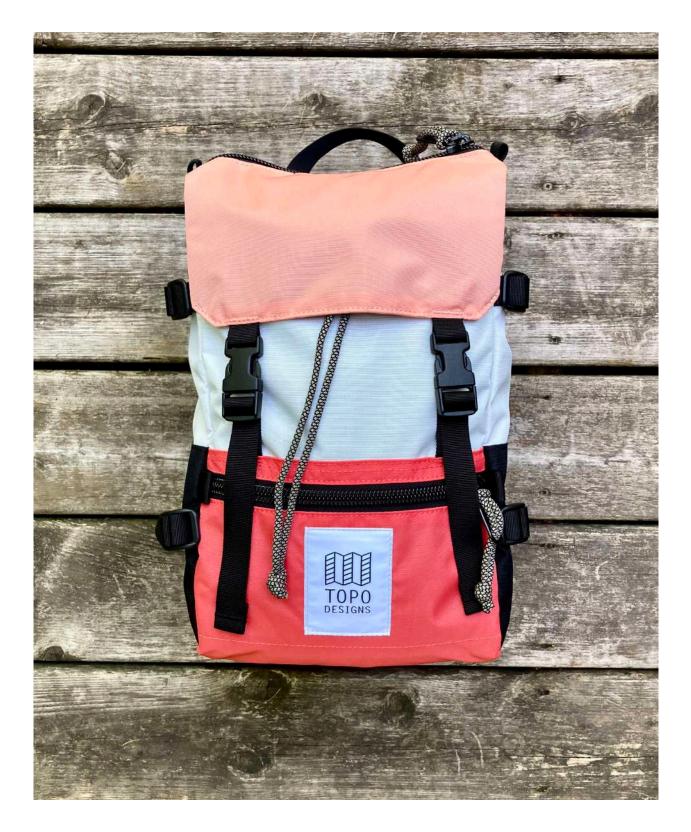

**SPRING 2021** 

### SELECTED STYLES & COLORWAYS BAGS & ACCESSORIES PRODUCT IMAGES

SEE CATALOG FOR COMPLETE COLLECTION

# **TRAVEL BAG ROLLER**



CHARCOAL



### **TRAVEL BAG 40L**



## **TRAVEL BAG 30L**



#### CHARCOAL

# **ROVER PACK PREMIUM**



# **ROVER TECH**





#### CHARCOAL



# **ROVER PACK CLASSIC**



#### MUSTARD

















#### NATURAL



#### OLIVE / NAVY





PURPLE / SILVER / TURQUOISE



**BLUE / RED / FOREST** 



HOT CORAL / MUSTARD / TURQUOISE

# **ROVER PACK MINI**











LIGHT GREEN









NATURAL / HOT CORAL / PEACH

#### LIGHT PURPLE / PURPLE / BLACK



#### LIGHT PURPLE





**BLUE / RED / FOREST** 

# **MOUNTAIN PACK**



#### **GLOBAL BRIEFCASE 3-DAY**



## **STANDARD PACK**







#### CHARCOAL







CHARCOAL



## LIGHT PACK



NATURAL / HOT CORAL / PEACH



**BLUE / RED / FOREST** 







MUSTARD / RIPSTOP / TURQUOISE

#### **SMASH PACK**



MUSTARD / RIPSTOP / TURQUOISE

#### **CINCH TOTE**



#### OLIVE / CLAY



SAGE / MUSTARD



PEACH / NATURAL

#### **QUICK PACK**



# **MINI QUICK PACK**



HOT CORAL / NATURAL / PURPLE / LIGHT GREEN / BLUE / SAGE

## **SUBALPINE HIP PACK**



PURPLE / BLACK RIPSTOP

## **CLASSIC MINI DUFFEL**



#### HOT CORAL / PURPLE / NATURAL / LIGHT GREEN

#### **CARABINER SHOULDER BAG**



BLACK / HOT CORAL

## **MINI SHOULDER BAG**