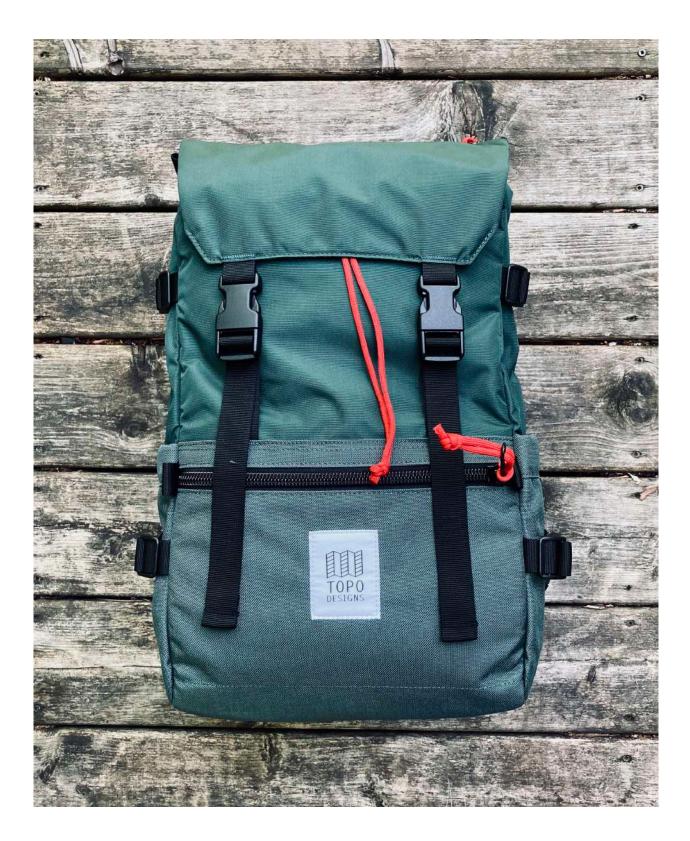

# **ROVER PACK CLASSIC**

#### OLIVE / NAVY

PURPLE / SILVER / TURQUOISE

**BLUE / RED / FOREST** 

HOT CORAL / MUSTARD / TURQUOISE