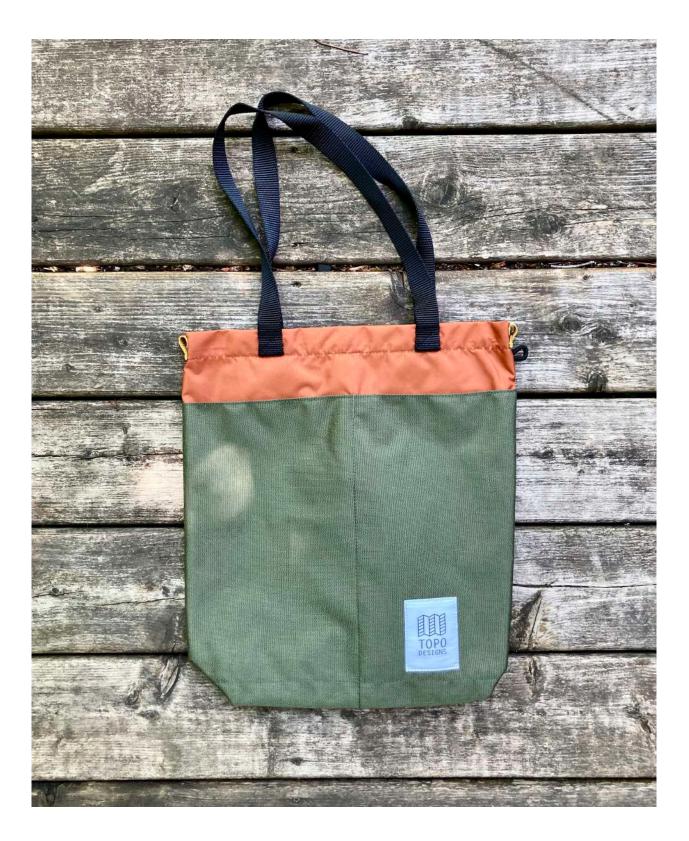

### **TRAVEL BAG 40L**



## **TRAVEL BAG 30L**



#### CHARCOAL

# **ROVER PACK PREMIUM**



# **ROVER TECH**





#### CHARCOAL



# **ROVER PACK CLASSIC**



#### MUSTARD

















#### NATURAL



#### OLIVE / NAVY





PURPLE / SILVER / TURQUOISE



**BLUE / RED / FOREST** 



HOT CORAL / MUSTARD / TURQUOISE

# **ROVER PACK MINI**











LIGHT GREEN









NATURAL / HOT CORAL / PEACH

#### LIGHT PURPLE / PURPLE / BLACK



#### LIGHT PURPLE





**BLUE / RED / FOREST** 

# **MOUNTAIN PACK**



#### **GLOBAL BRIEFCASE 3-DAY**



## **STANDARD PACK**







#### CHARCOAL







CHARCOAL



## LIGHT PACK



NATURAL / HOT CORAL / PEACH



**BLUE / RED / FOREST** 







MUSTARD / RIPSTOP / TURQUOISE

#### **SMASH PACK**



MUSTARD / RIPSTOP / TURQUOISE

#### **CINCH TOTE**



#### OLIVE / CLAY



SAGE / MUSTARD



PEACH / NATURAL

#### **QUICK PACK**



# **MINI QUICK PACK**



HOT CORAL / NATURAL / PURPLE / LIGHT GREEN / BLUE / SAGE

## **SUBALPINE HIP PACK**



PURPLE / BLACK RIPSTOP

## **CLASSIC MINI DUFFEL**



#### HOT CORAL / PURPLE / NATURAL / LIGHT GREEN

#### **CARABINER SHOULDER BAG**



BLACK / HOT CORAL

## **MINI SHOULDER BAG**



#### LIGHT GREEN /MUSTARD SAGE / BLACK RIPSTOP PURPLE

#### **DOPP KIT**



CHARCOAL / CLAY

## **ACCESSORIE BAG**



CHARCOAL / CLAY / BLACK RIPSTOP NATURAL / LIGHT GREEN / HOT CORAL PEACH / FOREST SAGE/