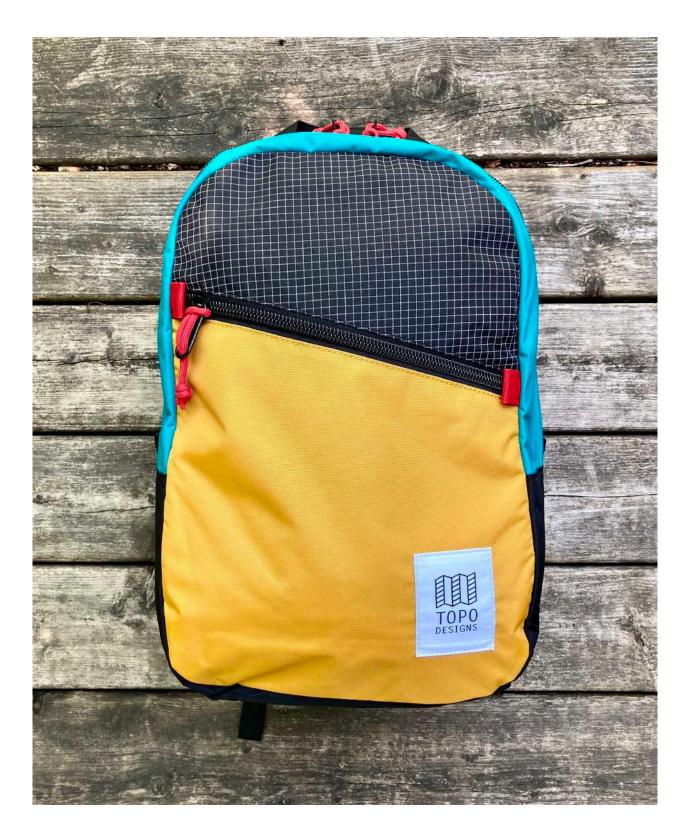

## LIGHT PACK

NATURAL / HOT CORAL / PEACH

**BLUE / RED / FOREST** 

MUSTARD / RIPSTOP / TURQUOISE