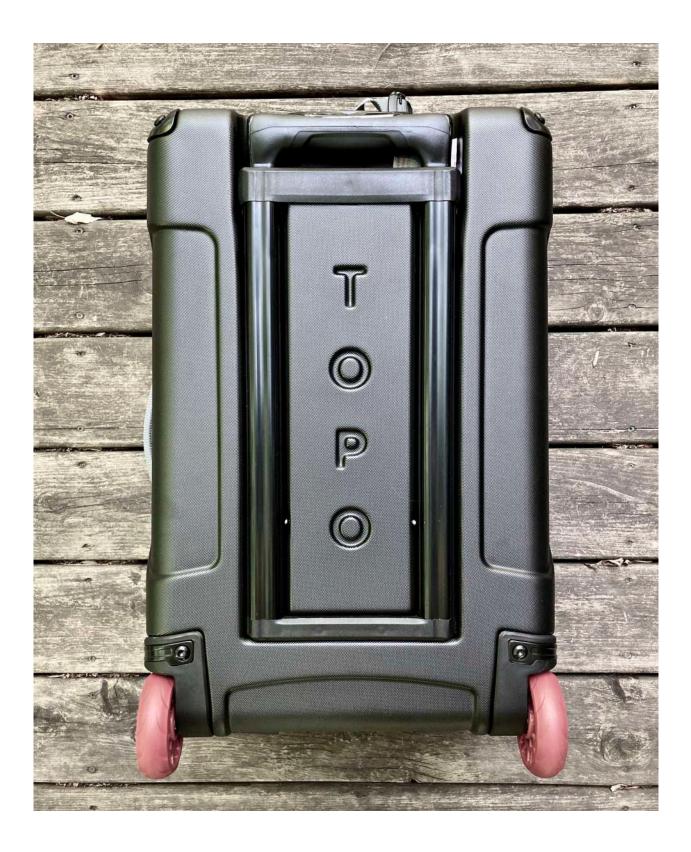

**SPRING 2021** 

### SELECTED STYLES & COLORWAYS BAGS & ACCESSORIES PRODUCT IMAGES

SEE CATALOG FOR COMPLETE COLLECTION

# **TRAVEL BAG ROLLER**



CHARCOAL



### **TRAVEL BAG 40L**



## **TRAVEL BAG 30L**



#### CHARCOAL

# **ROVER PACK PREMIUM**



# **ROVER TECH**





#### CHARCOAL



# **ROVER PACK CLASSIC**



#### MUSTARD

















#### NATURAL



#### OLIVE / NAVY





PURPLE / SILVER / TURQUOISE



**BLUE / RED / FOREST** 



HOT CORAL / MUSTARD / TURQUOISE

# **ROVER PACK MINI**











LIGHT GREEN









NATURAL / HOT CORAL / PEACH

#### LIGHT PURPLE / PURPLE / BLACK



#### LIGHT PURPLE





**BLUE / RED / FOREST** 

# **MOUNTAIN PACK**



#### **GLOBAL BRIEFCASE 3-DAY**



## **STANDARD PACK**







#### CHARCOAL







CHARCOAL



## LIGHT PACK



NATURAL / HOT CORAL / PEACH



**BLUE / RED / FOREST** 







MUSTARD / RIPSTOP / TURQUOISE

#### **SMASH PACK**



MUSTARD / RIPSTOP / TURQUOISE

#### **CINCH TOTE**