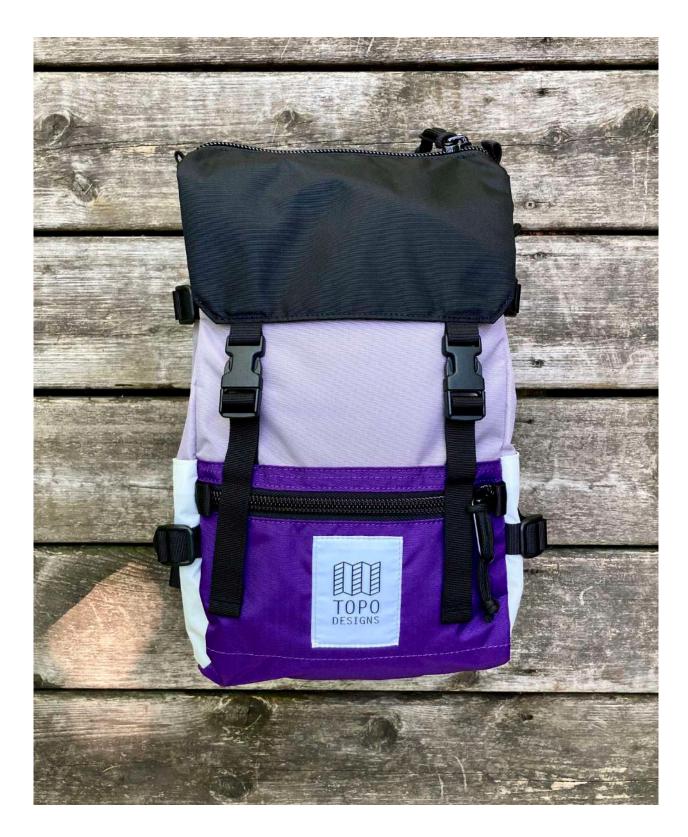

# **ROVER PACK MINI**

LIGHT GREEN

NATURAL / HOT CORAL / PEACH

#### LIGHT PURPLE / PURPLE / BLACK