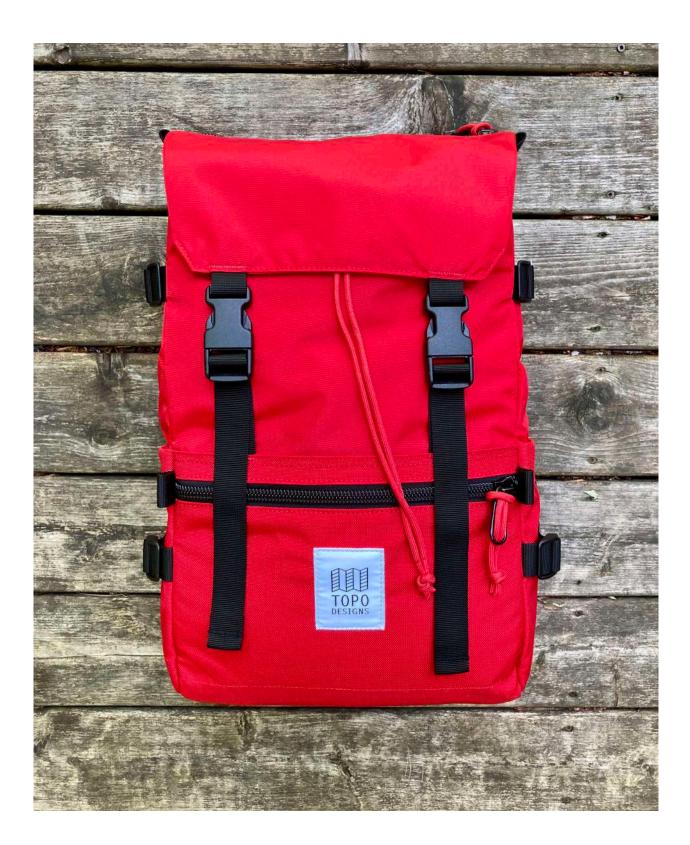

# **ROVER PACK CLASSIC**

#### OLIVE / NAVY

PURPLE / SILVER / TURQUOISE

**BLUE / RED / FOREST** 

HOT CORAL / MUSTARD / TURQUOISE