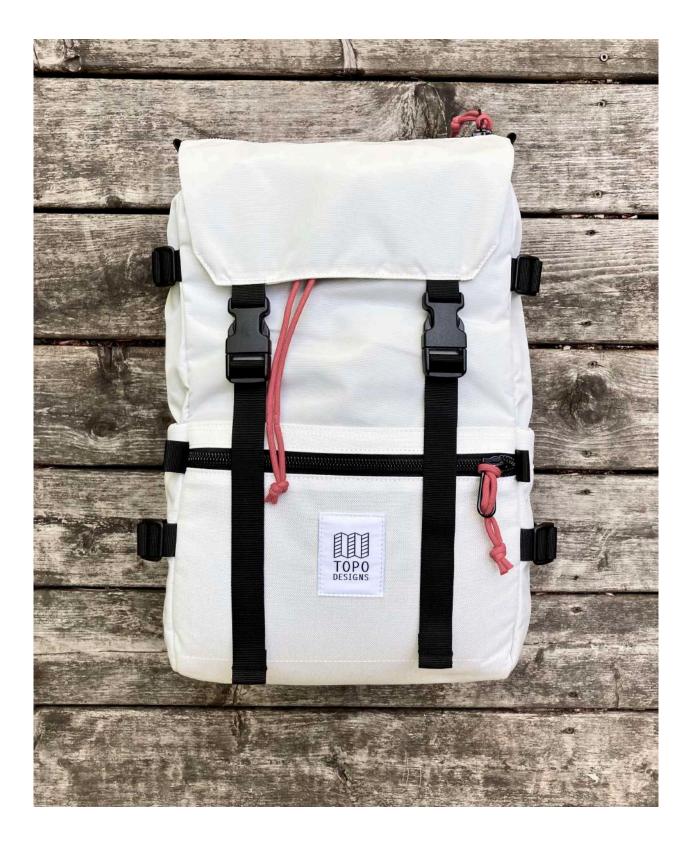

**SPRING 2021** 

### SELECTED STYLES & COLORWAYS BAGS & ACCESSORIES PRODUCT IMAGES

SEE CATALOG FOR COMPLETE COLLECTION

# **TRAVEL BAG ROLLER**



CHARCOAL



### **TRAVEL BAG 40L**



## **TRAVEL BAG 30L**



#### CHARCOAL

# **ROVER PACK PREMIUM**



# **ROVER TECH**





#### CHARCOAL



# **ROVER PACK CLASSIC**



#### MUSTARD

















#### NATURAL



#### OLIVE / NAVY





PURPLE / SILVER / TURQUOISE



**BLUE / RED / FOREST** 



HOT CORAL / MUSTARD / TURQUOISE

# **ROVER PACK MINI**











LIGHT GREEN









NATURAL / HOT CORAL / PEACH

#### LIGHT PURPLE / PURPLE / BLACK



#### LIGHT PURPLE





**BLUE / RED / FOREST** 

# **MOUNTAIN PACK**



#### **GLOBAL BRIEFCASE 3-DAY**



## **STANDARD PACK**







#### CHARCOAL







CHARCOAL



## LIGHT PACK



NATURAL / HOT CORAL / PEACH



**BLUE / RED / FOREST** 







MUSTARD / RIPSTOP / TURQUOISE

#### **SMASH PACK**



MUSTARD / RIPSTOP / TURQUOISE

#### **CINCH TOTE**



#### OLIVE / CLAY



SAGE / MUSTARD



PEACH / NATURAL

#### **QUICK PACK**



# **MINI QUICK PACK**



HOT CORAL / NATURAL / PURPLE / LIGHT GREEN / BLUE / SAGE

## **SUBALPINE HIP PACK**