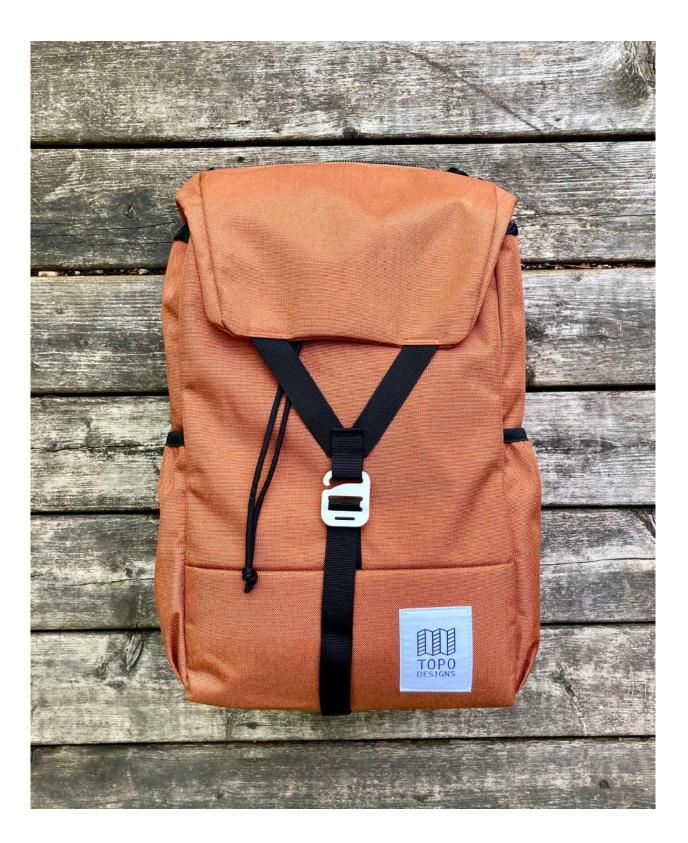

**SPRING 2021** 

### SELECTED STYLES & COLORWAYS BAGS & ACCESSORIES PRODUCT IMAGES

SEE CATALOG FOR COMPLETE COLLECTION

# **TRAVEL BAG ROLLER**



CHARCOAL



### **TRAVEL BAG 40L**



## **TRAVEL BAG 30L**



#### CHARCOAL

# **ROVER PACK PREMIUM**



# **ROVER TECH**





#### CHARCOAL



# **ROVER PACK CLASSIC**



#### MUSTARD

















#### NATURAL



#### OLIVE / NAVY





PURPLE / SILVER / TURQUOISE



**BLUE / RED / FOREST** 



HOT CORAL / MUSTARD / TURQUOISE

# **ROVER PACK MINI**











LIGHT GREEN









NATURAL / HOT CORAL / PEACH

#### LIGHT PURPLE / PURPLE / BLACK



#### LIGHT PURPLE





**BLUE / RED / FOREST** 

# **MOUNTAIN PACK**



#### **GLOBAL BRIEFCASE 3-DAY**



## **STANDARD PACK**







#### CHARCOAL







CHARCOAL



## LIGHT PACK



NATURAL / HOT CORAL / PEACH



**BLUE / RED / FOREST** 







MUSTARD / RIPSTOP / TURQUOISE

#### **SMASH PACK**



MUSTARD / RIPSTOP / TURQUOISE

#### **CINCH TOTE**



#### OLIVE / CLAY



SAGE / MUSTARD



PEACH / NATURAL

#### **QUICK PACK**



# **MINI QUICK PACK**



HOT CORAL / NATURAL / PURPLE / LIGHT GREEN / BLUE / SAGE

## **SUBALPINE HIP PACK**



PURPLE / BLACK RIPSTOP

## **CLASSIC MINI DUFFEL**



#### HOT CORAL / PURPLE / NATURAL / LIGHT GREEN

#### **CARABINER SHOULDER BAG**



BLACK / HOT CORAL

## **MINI SHOULDER BAG**



#### LIGHT GREEN /MUSTARD SAGE / BLACK RIPSTOP PURPLE

#### **DOPP KIT**



CHARCOAL / CLAY

## **ACCESSORIE BAG**



CHARCOAL / CLAY / BLACK RIPSTOP NATURAL / LIGHT GREEN / HOT CORAL PEACH / FOREST SAGE/