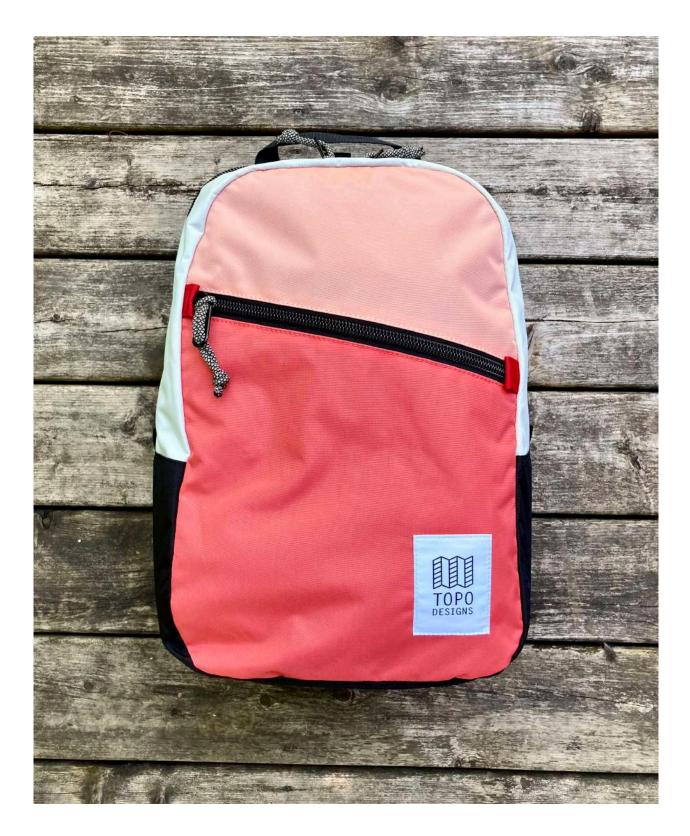

## LIGHT PACK

NATURAL / HOT CORAL / PEACH

**BLUE / RED / FOREST** 

MUSTARD / RIPSTOP / TURQUOISE