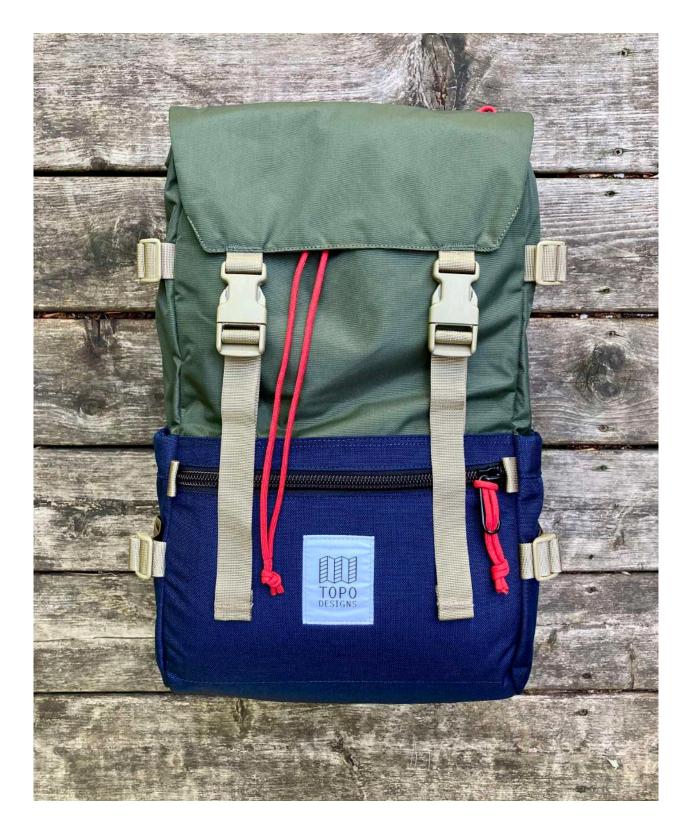

# **ROVER PACK CLASSIC**

#### OLIVE / NAVY

PURPLE / SILVER / TURQUOISE

**BLUE / RED / FOREST** 

HOT CORAL / MUSTARD / TURQUOISE