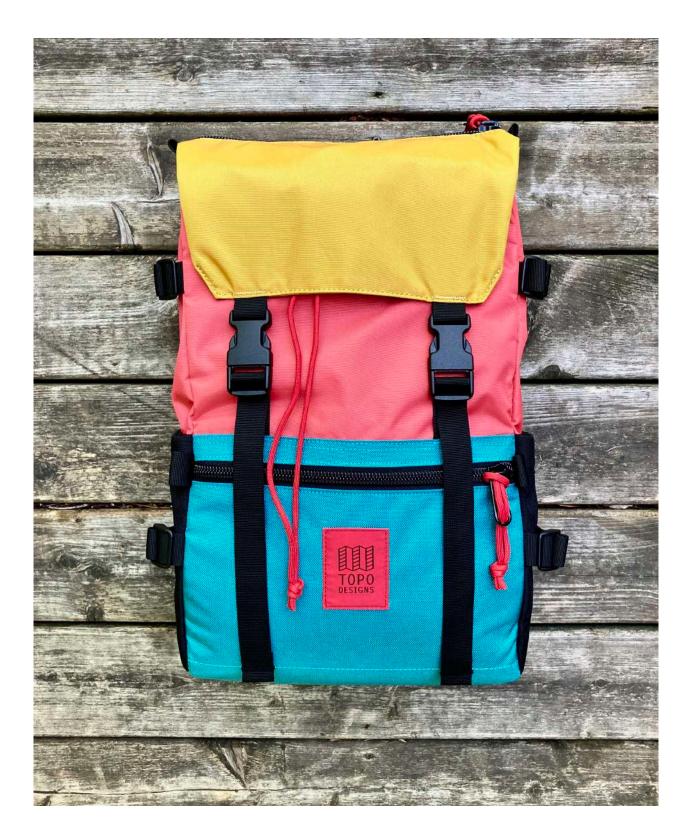

#### OLIVE / NAVY

PURPLE / SILVER / TURQUOISE

**BLUE / RED / FOREST** 

HOT CORAL / MUSTARD / TURQUOISE