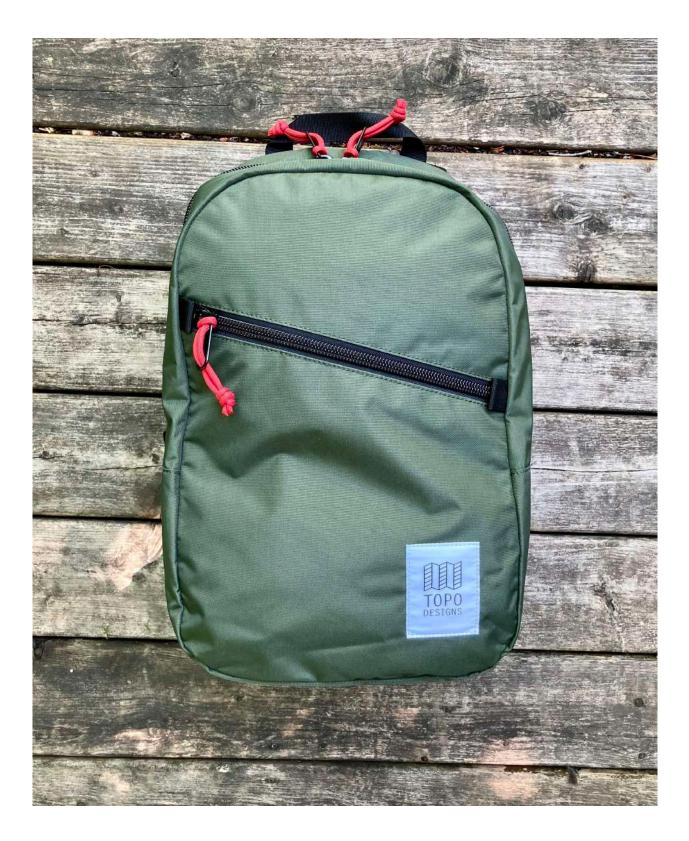

## LIGHT PACK

NATURAL / HOT CORAL / PEACH

**BLUE / RED / FOREST** 

MUSTARD / RIPSTOP / TURQUOISE