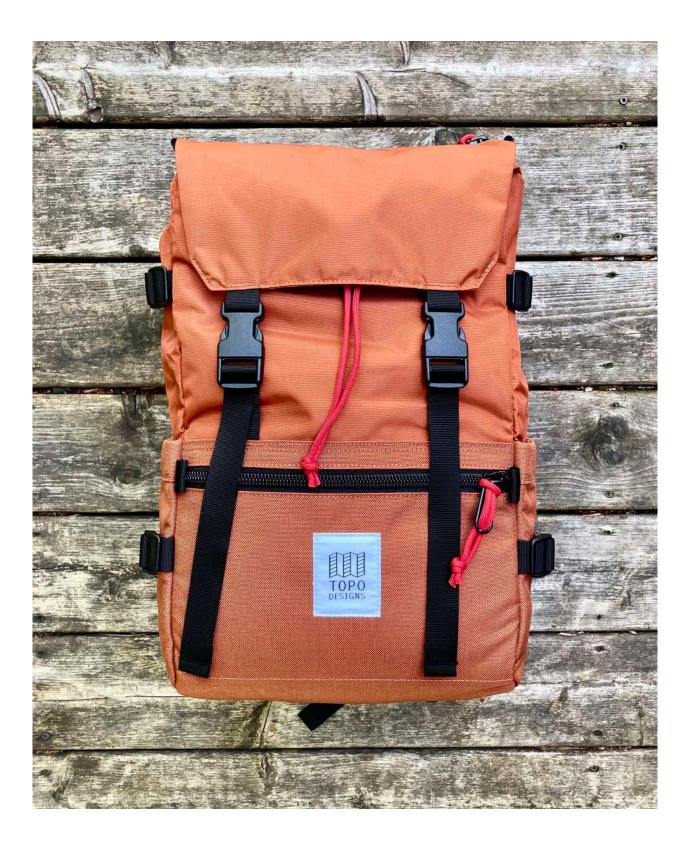

**SPRING 2021** 

### SELECTED STYLES & COLORWAYS BAGS & ACCESSORIES PRODUCT IMAGES

SEE CATALOG FOR COMPLETE COLLECTION

# **TRAVEL BAG ROLLER**



CHARCOAL



### **TRAVEL BAG 40L**



## **TRAVEL BAG 30L**



#### CHARCOAL

# **ROVER PACK PREMIUM**



# **ROVER TECH**





#### CHARCOAL



# **ROVER PACK CLASSIC**



#### MUSTARD

















#### NATURAL



#### OLIVE / NAVY





PURPLE / SILVER / TURQUOISE



**BLUE / RED / FOREST** 



HOT CORAL / MUSTARD / TURQUOISE

# **ROVER PACK MINI**











LIGHT GREEN









NATURAL / HOT CORAL / PEACH

#### LIGHT PURPLE / PURPLE / BLACK



#### LIGHT PURPLE





**BLUE / RED / FOREST** 

# **MOUNTAIN PACK**



#### **GLOBAL BRIEFCASE 3-DAY**



## **STANDARD PACK**







#### CHARCOAL







CHARCOAL



## LIGHT PACK



NATURAL / HOT CORAL / PEACH



**BLUE / RED / FOREST** 







MUSTARD / RIPSTOP / TURQUOISE

#### **SMASH PACK**



MUSTARD / RIPSTOP / TURQUOISE

#### **CINCH TOTE**



#### OLIVE / CLAY



SAGE / MUSTARD



PEACH / NATURAL

#### **QUICK PACK**



# **MINI QUICK PACK**



HOT CORAL / NATURAL / PURPLE / LIGHT GREEN / BLUE / SAGE

## **SUBALPINE HIP