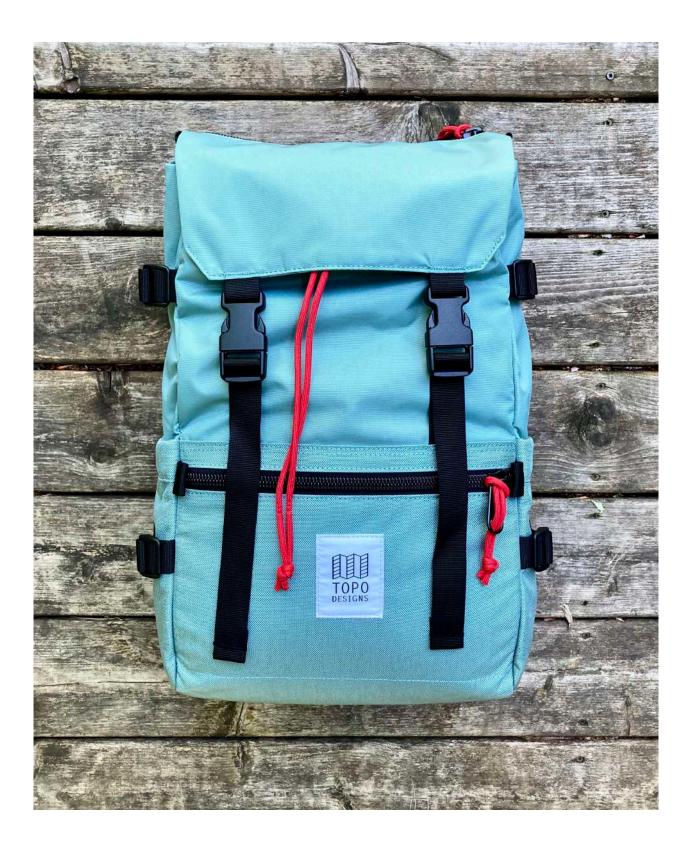

# **ROVER PACK CLASSIC**

#### OLIVE / NAVY

PURPLE / SILVER / TURQUOISE

**BLUE / RED / FOREST** 

HOT CORAL / MUSTARD / TURQUOISE