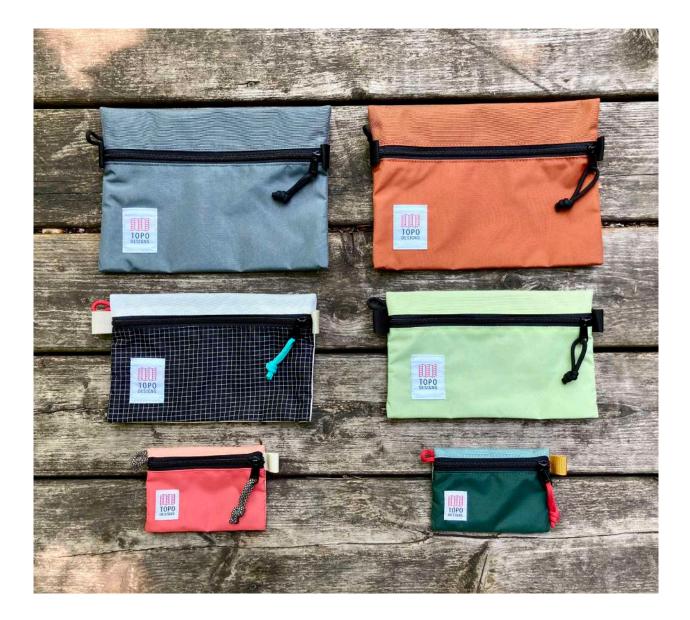

## **ACCESSORIE BAG**

CHARCOAL / CLAY / BLACK RIPSTOP NATURAL / LIGHT GREEN / HOT CORAL PEACH / FOREST SAGE/