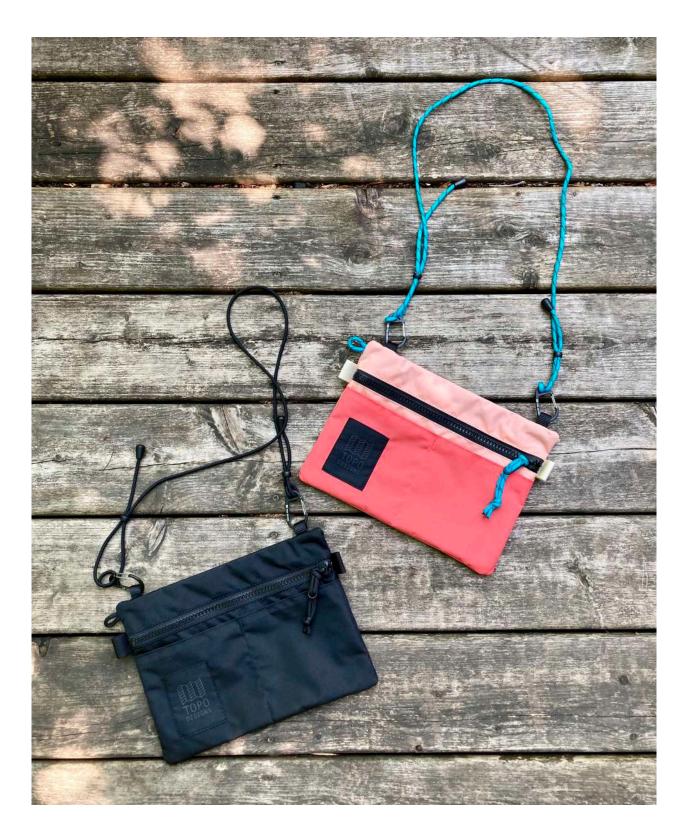

ROVER PACK MINI**











LIGHT GREEN









NATURAL / HOT CORAL / PEACH

#### LIGHT PURPLE / PURPLE / BLACK



#### LIGHT PURPLE





**BLUE / RED / FOREST** 

# **MOUNTAIN PACK**



#### **GLOBAL BRIEFCASE 3-DAY**



## **STANDARD PACK**







#### CHARCOAL







CHARCOAL



## LIGHT PACK



NATURAL / HOT CORAL / PEACH



**BLUE / RED / FOREST** 







MUSTARD / RIPSTOP / TURQUOISE

#### **SMASH PACK**



MUSTARD / RIPSTOP / TURQUOISE

#### **CINCH TOTE**



#### OLIVE / CLAY



SAGE / MUSTARD



PEACH / NATURAL

#### **QUICK PACK**



# **MINI QUICK PACK**



HOT CORAL / NATURAL / PURPLE / LIGHT GREEN / BLUE / SAGE

## **SUBALPINE HIP PACK**



PURPLE / BLACK RIPSTOP

## **CLASSIC MINI DUFFEL**



#### HOT CORAL / PURPLE / NATURAL / LIGHT GREEN

#### **CARABINER SHOULDER BAG**



BLACK / HOT CORAL

## **MINI SHOULDER BAG**



#### LIGHT GREEN /MUSTARD SAGE / BLACK RIPSTOP PURPLE

#### **DOPP KIT**



CHARCOAL / CLAY

## **ACCESSORIE BAG**



CHARCOAL / CLAY / BLACK RIPSTOP NATURAL / LIGHT GREEN / HOT CORAL PEACH / FOREST SAGE/