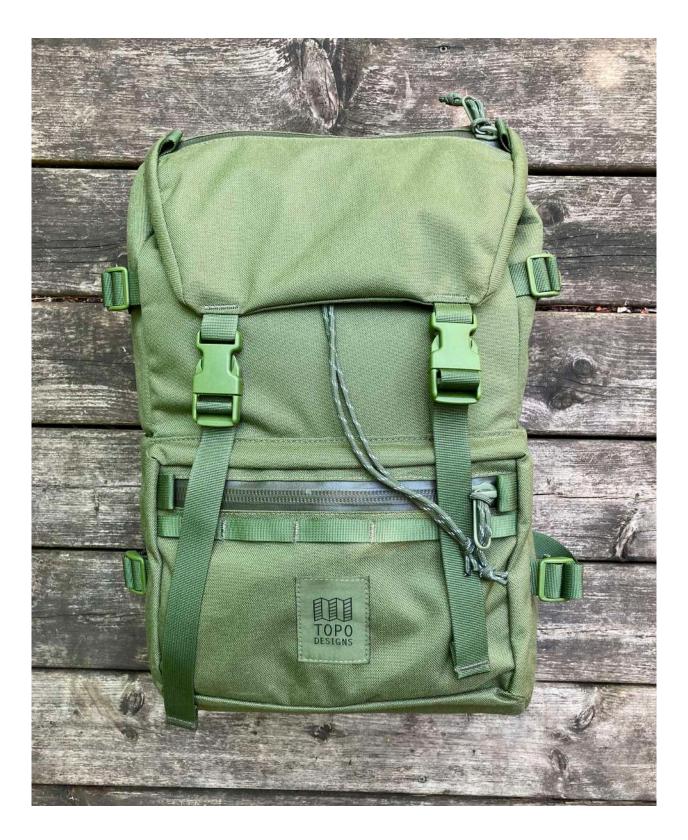

**SPRING 2021** 

### SELECTED STYLES & COLORWAYS BAGS & ACCESSORIES PRODUCT IMAGES

SEE CATALOG FOR COMPLETE COLLECTION

# **TRAVEL BAG ROLLER**



CHARCOAL



### **TRAVEL BAG 40L**



## **TRAVEL BAG 30L**



#### CHARCOAL

# **ROVER PACK PREMIUM**



# **ROVER TECH**





#### CHARCOAL



# **ROVER PACK CLASSIC**



#### MUSTARD

















#### NATURAL



#### OLIVE / NAVY





PURPLE / SILVER / TURQUOISE



**BLUE / RED / FOREST** 



HOT CORAL / MUSTARD / TURQUOISE

# **ROVER PACK MINI**











LIGHT GREEN









NATURAL / HOT CORAL / PEACH

#### LIGHT PURPLE / PURPLE / BLACK



#### LIGHT PURPLE





**BLUE / RED / FOREST** 

# **MOUNTAIN PACK**



#### **GLOBAL BRIEFCASE 3-DAY**



## **STANDARD PACK**







#### CHARCOAL







CHARCOAL



## LIGHT PACK



NATURAL / HOT CORAL / PEACH



**BLUE / RED / FOREST** 







MUSTARD / RIPSTOP / TURQUOISE

#### **SMASH PACK**



MUSTARD / RIPSTOP / TURQUOISE

#### **CINCH TOTE**



#### OLIVE / CLAY



SAGE / MUSTARD



PEACH / NATURAL

#### **QUICK PACK**



# **MINI QUICK PACK**



HOT CORAL