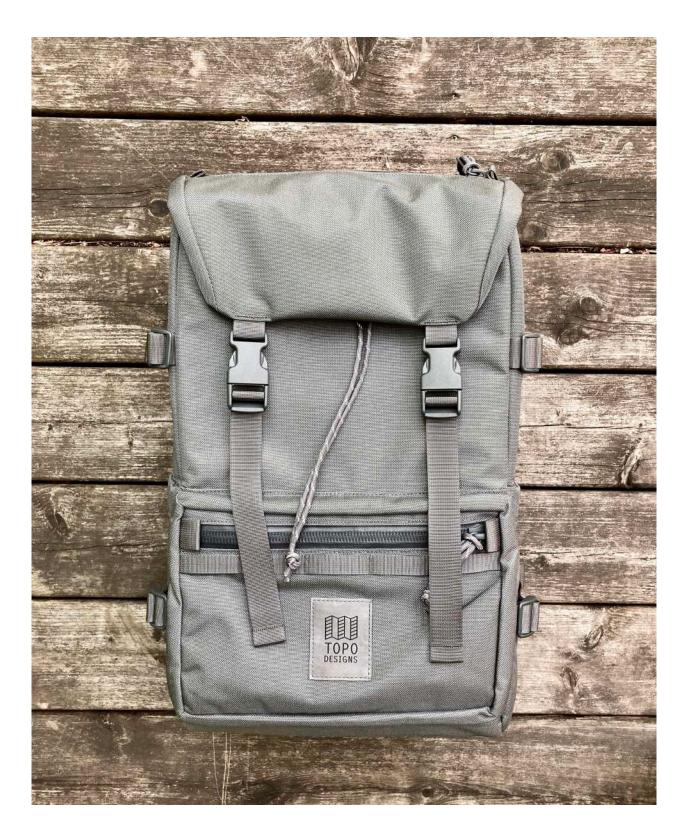

**SPRING 2021** 

### SELECTED STYLES & COLORWAYS BAGS & ACCESSORIES PRODUCT IMAGES

SEE CATALOG FOR COMPLETE COLLECTION

# **TRAVEL BAG ROLLER**



CHARCOAL



### **TRAVEL BAG 40L**



## **TRAVEL BAG 30L**



#### CHARCOAL

# **ROVER PACK PREMIUM**



# **ROVER TECH**





#### CHARCOAL



# **ROVER PACK CLASSIC**



#### MUSTARD

















#### NATURAL



#### OLIVE / NAVY





PURPLE / SILVER / TURQUOISE



**BLUE / RED / FOREST** 



HOT CORAL / MUSTARD / TURQUOISE

# **ROVER PACK MINI**











LIGHT GREEN









NATURAL / HOT CORAL / PEACH

#### LIGHT PURPLE / PURPLE / BLACK



#### LIGHT PURPLE





**BLUE / RED / FOREST** 

# **MOUNTAIN PACK**



#### **GLOBAL BRIEFCASE 3-DAY**



## **STANDARD PACK**







#### CHARCOAL







CHARCOAL



## LIGHT PACK



NATURAL / HOT CORAL / PEACH



**BLUE / RED / FOREST** 







MUSTARD / RIPSTOP / TURQUOISE

#### **SMASH PACK**



MUSTARD / RIPSTOP / TURQUOISE

#### **CINCH TOTE**



#### OLIVE / CLAY



SAGE / MUSTARD



PEACH / NATURAL

#### **QUICK PACK**



# **MINI QUICK PACK**



HOT CORAL /