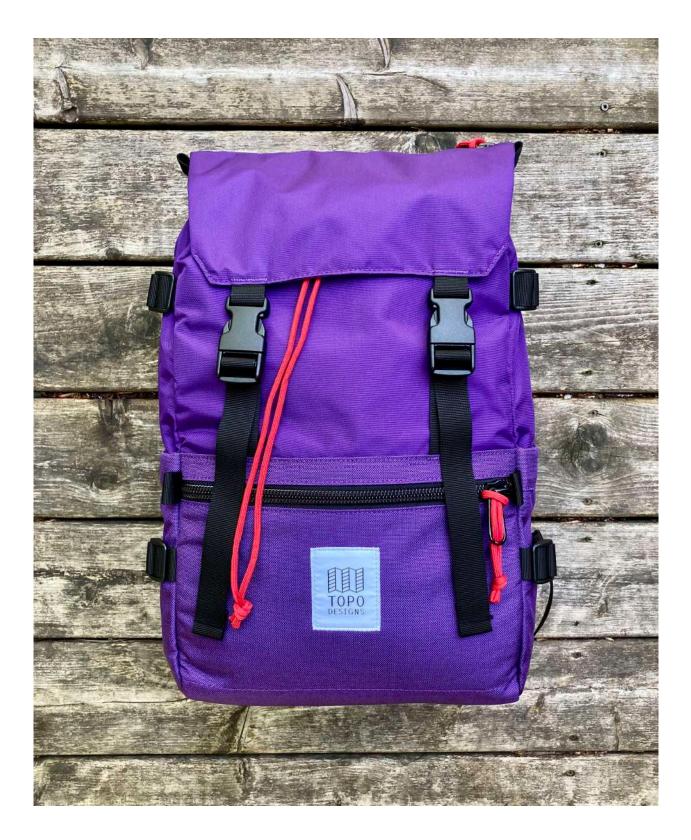

# **ROVER PACK CLASSIC**

#### OLIVE / NAVY

PURPLE / SILVER / TURQUOISE

**BLUE / RED / FOREST** 

HOT CORAL / MUSTARD / TURQUOISE