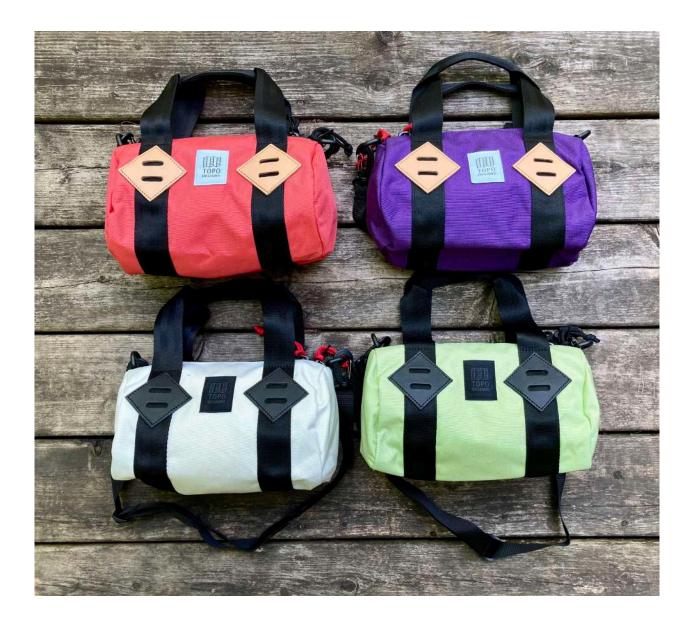

VER / TURQUOISE



**BLUE / RED / FOREST** 



HOT CORAL / MUSTARD / TURQUOISE

# **ROVER PACK MINI**











LIGHT GREEN









NATURAL / HOT CORAL / PEACH

#### LIGHT PURPLE / PURPLE / BLACK



#### LIGHT PURPLE





**BLUE / RED / FOREST** 

# **MOUNTAIN PACK**



#### **GLOBAL BRIEFCASE 3-DAY**



## **STANDARD PACK**







#### CHARCOAL







CHARCOAL



## LIGHT PACK



NATURAL / HOT CORAL / PEACH



**BLUE / RED / FOREST** 







MUSTARD / RIPSTOP / TURQUOISE

#### **SMASH PACK**



MUSTARD / RIPSTOP / TURQUOISE

#### **CINCH TOTE**



#### OLIVE / CLAY



SAGE / MUSTARD



PEACH / NATURAL

#### **QUICK PACK**



# **MINI QUICK PACK**



HOT CORAL / NATURAL / PURPLE / LIGHT GREEN / BLUE / SAGE

## **SUBALPINE HIP PACK**



PURPLE / BLACK RIPSTOP

## **CLASSIC MINI DUFFEL**



#### HOT CORAL / PURPLE / NATURAL / LIGHT GREEN

#### **CARABINER SHOULDER BAG**



BLACK / HOT CORAL

## **MINI SHOULDER BAG**



#### LIGHT GREEN /MUSTARD SAGE / BLACK RIPSTOP PURPLE

#### **DOPP KIT**



CHARCOAL / CLAY

## **ACCESSORIE BAG**



CHARCOAL / CLAY / BLACK RIPSTOP NATURAL / LIGHT GREEN / HOT CORAL PEACH / FOREST SAGE/