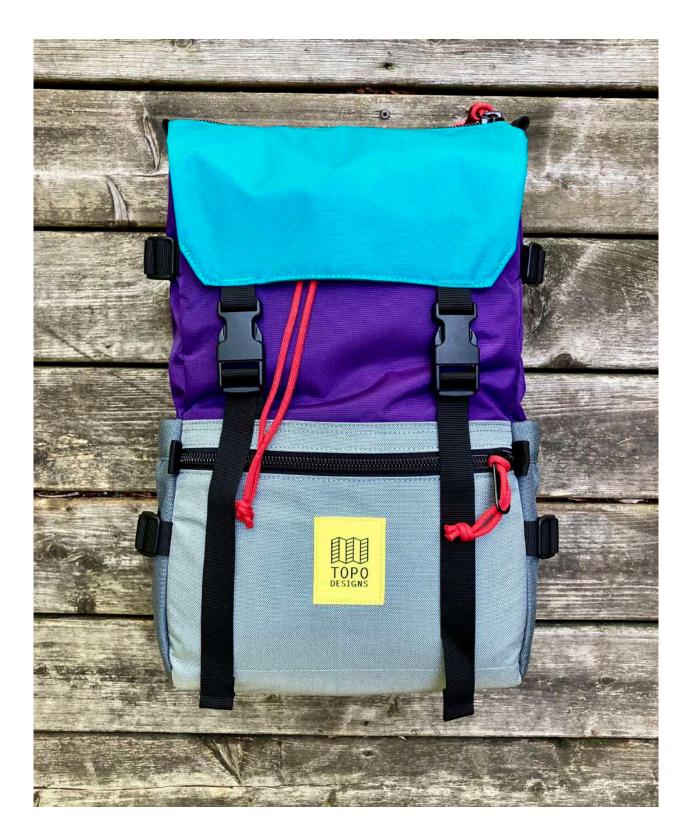

# **ROVER PACK CLASSIC**

#### OLIVE / NAVY

PURPLE / SILVER / TURQUOISE

**BLUE / RED / FOREST** 

HOT CORAL / MUSTARD / TURQUOISE