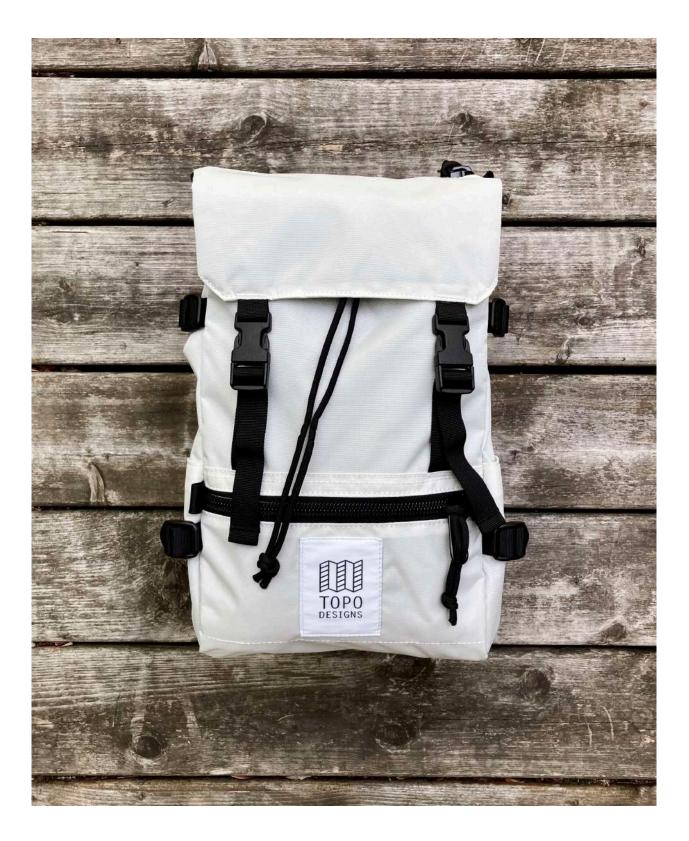

**SPRING 2021** 

### SELECTED STYLES & COLORWAYS BAGS & ACCESSORIES PRODUCT IMAGES

SEE CATALOG FOR COMPLETE COLLECTION

# **TRAVEL BAG ROLLER**



CHARCOAL



### **TRAVEL BAG 40L**



## **TRAVEL BAG 30L**



#### CHARCOAL

# **ROVER PACK PREMIUM**



# **ROVER TECH**





#### CHARCOAL



# **ROVER PACK CLASSIC**



#### MUSTARD

















#### NATURAL



#### OLIVE / NAVY





PURPLE / SILVER / TURQUOISE



**BLUE / RED / FOREST** 



HOT CORAL / MUSTARD / TURQUOISE

# **ROVER PACK MINI**











LIGHT GREEN









NATURAL / HOT CORAL / PEACH

#### LIGHT PURPLE / PURPLE / BLACK



#### LIGHT PURPLE





**BLUE / RED / FOREST** 

# **MOUNTAIN PACK**



#### **GLOBAL BRIEFCASE 3-DAY**



## **STANDARD PACK**







#### CHARCOAL







CHARCOAL



## LIGHT PACK



NATURAL / HOT CORAL / PEACH



**BLUE / RED / FOREST** 







MUSTARD / RIPSTOP / TURQUOISE

#### **SMASH PACK**



MUSTARD / RIPSTOP / TURQUOISE

#### **CINCH TOTE**



#### OLIVE / CLAY



SAGE / MUSTARD



PEACH / NATURAL

#### **QUICK PACK**



# **MINI QUICK PACK**



HOT CORAL / NATURAL / PURPLE / LIGHT GREEN / BLUE / SAGE

## **SUBALPINE HIP PACK**



PURPLE / BLACK RIPSTOP

## **CLASSIC MINI DUFFEL**



#### HOT CORAL / PURPLE / NATURAL / LIGHT GREEN

#### **CARABINER SHOULDER BAG**



BLACK / HOT CORAL

## **MINI SHOULDER BA