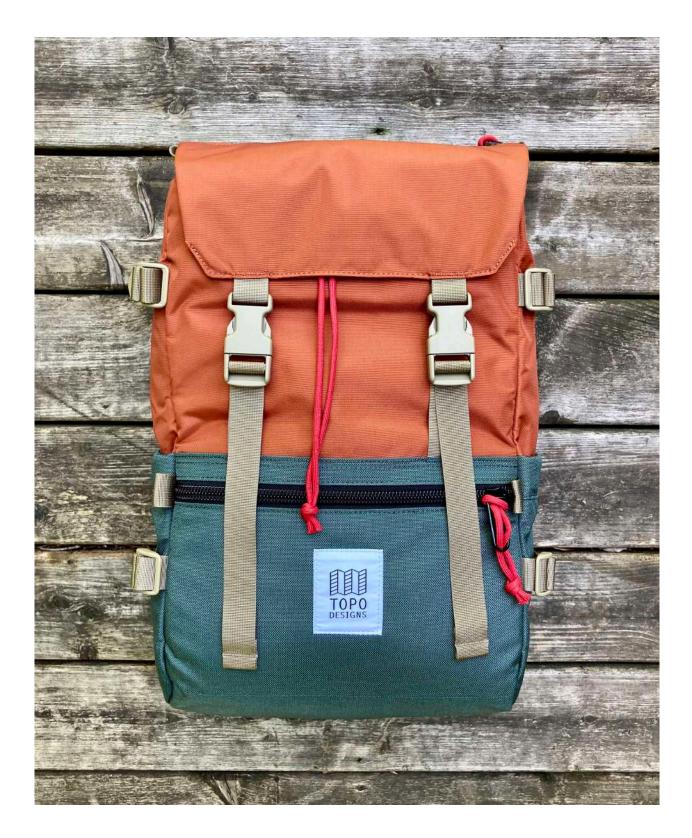

# **ROVER PACK CLASSIC**

#### OLIVE / NAVY

PURPLE / SILVER / TURQUOISE

**BLUE / RED / FOREST** 

HOT CORAL / MUSTARD / TURQUOISE