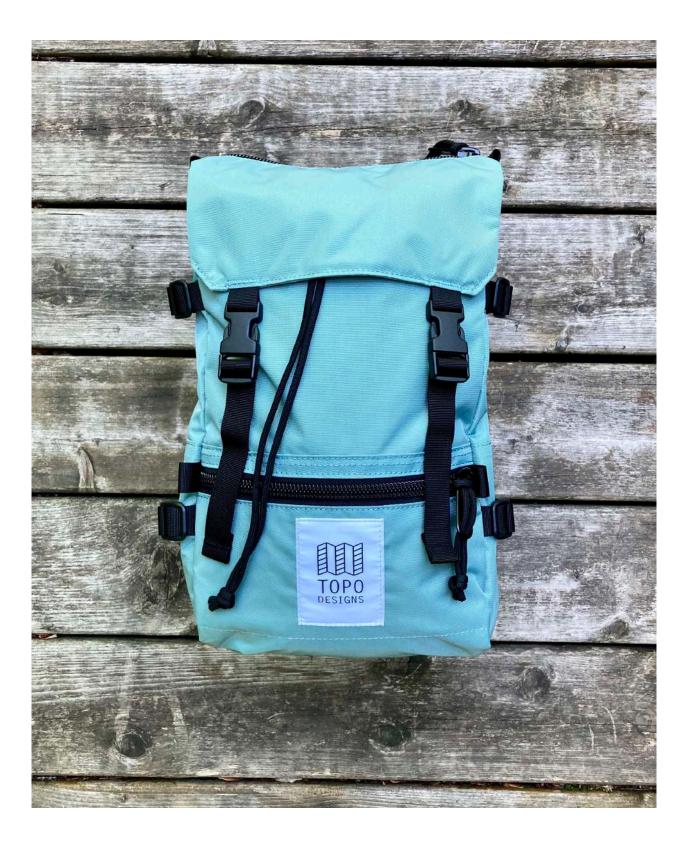

**SPRING 2021** 

### SELECTED STYLES & COLORWAYS BAGS & ACCESSORIES PRODUCT IMAGES

SEE CATALOG FOR COMPLETE COLLECTION

# **TRAVEL BAG ROLLER**



CHARCOAL



### **TRAVEL BAG 40L**



## **TRAVEL BAG 30L**



#### CHARCOAL

# **ROVER PACK PREMIUM**



# **ROVER TECH**





#### CHARCOAL



# **ROVER PACK CLASSIC**



#### MUSTARD

















#### NATURAL



#### OLIVE / NAVY





PURPLE / SILVER / TURQUOISE



**BLUE / RED / FOREST** 



HOT CORAL / MUSTARD / TURQUOISE

# **ROVER PACK MINI**











LIGHT GREEN









NATURAL / HOT CORAL / PEACH

#### LIGHT PURPLE / PURPLE / BLACK



#### LIGHT PURPLE





**BLUE / RED / FOREST** 

# **MOUNTAIN PACK**



#### **GLOBAL BRIEFCASE 3-DAY**



## **STANDARD PACK**







#### CHARCOAL







CHARCOAL



## LIGHT PACK



NATURAL / HOT CORAL / PEACH



**BLUE / RED / FOREST** 







MUSTARD / RIPSTOP / TURQUOISE

#### **SMASH PACK**



MUSTARD / RIPSTOP / TURQUOISE

#### **CINCH TOTE**



#### OLIVE / CLAY



SAGE / MUSTARD



PEACH / NATURAL

#### **QUICK PACK**



# **MINI QUICK PACK**



HOT CORAL / NATURAL / PURPLE / LIGHT GREEN / BLUE / SAGE

## **SUBALPINE HIP PACK**



PURPLE / BLACK RIPSTOP

## **CLASSIC MINI DUFFEL**



#### HOT CORAL / PURPLE / NATURAL / LIGHT GREEN

#### **CARABINER SHOULDER BAG**



BLACK / HOT CORAL

## *