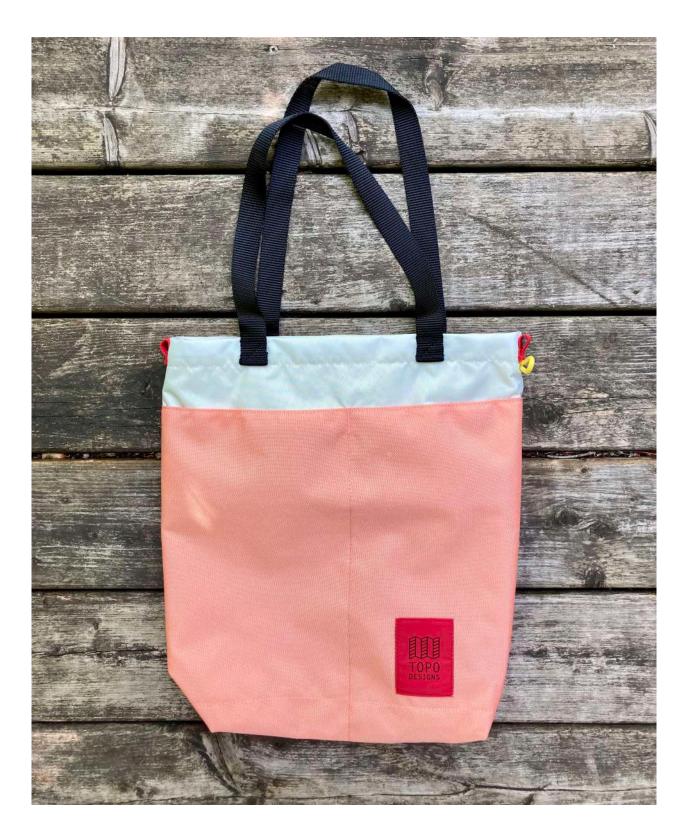

L BAG 30L**



#### CHARCOAL

# **ROVER PACK PREMIUM**



# **ROVER TECH**





#### CHARCOAL



# **ROVER PACK CLASSIC**



#### MUSTARD

















#### NATURAL



#### OLIVE / NAVY





PURPLE / SILVER / TURQUOISE



**BLUE / RED / FOREST** 



HOT CORAL / MUSTARD / TURQUOISE

# **ROVER PACK MINI**











LIGHT GREEN









NATURAL / HOT CORAL / PEACH

#### LIGHT PURPLE / PURPLE / BLACK



#### LIGHT PURPLE





**BLUE / RED / FOREST** 

# **MOUNTAIN PACK**



#### **GLOBAL BRIEFCASE 3-DAY**



## **STANDARD PACK**







#### CHARCOAL







CHARCOAL



## LIGHT PACK



NATURAL / HOT CORAL / PEACH



**BLUE / RED / FOREST** 







MUSTARD / RIPSTOP / TURQUOISE

#### **SMASH PACK**



MUSTARD / RIPSTOP / TURQUOISE

#### **CINCH TOTE**



#### OLIVE / CLAY



SAGE / MUSTARD



PEACH / NATURAL

#### **QUICK PACK**



# **MINI QUICK PACK**



HOT CORAL / NATURAL / PURPLE / LIGHT GREEN / BLUE / SAGE

## **SUBALPINE HIP PACK**



PURPLE / BLACK RIPSTOP

## **CLASSIC MINI DUFFEL**



#### HOT CORAL / PURPLE / NATURAL / LIGHT GREEN

#### **CARABINER SHOULDER BAG**



BLACK / HOT CORAL

## **MINI SHOULDER BAG**



#### LIGHT GREEN /MUSTARD SAGE / BLACK RIPSTOP PURPLE

#### **DOPP KIT**



CHARCOAL / CLAY

## **ACCESSORIE BAG**



CHARCOAL / CLAY / BLACK RIPSTOP NATURAL / LIGHT GREEN / HOT CORAL PEACH / FOREST SAGE/