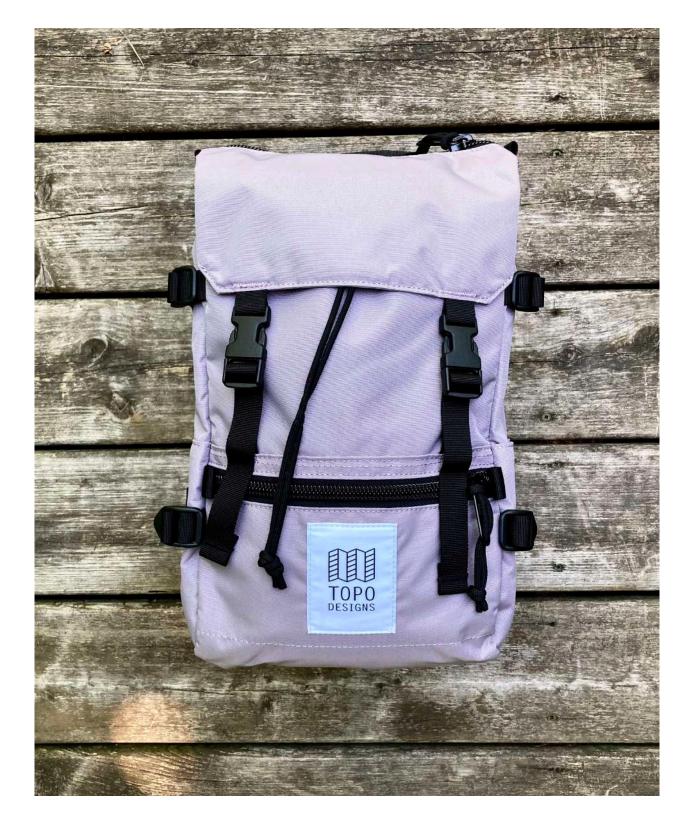

# **ROVER PACK MINI**

LIGHT GREEN

NATURAL / HOT CORAL / PEACH

#### LIGHT PURPLE / PURPLE / BLACK