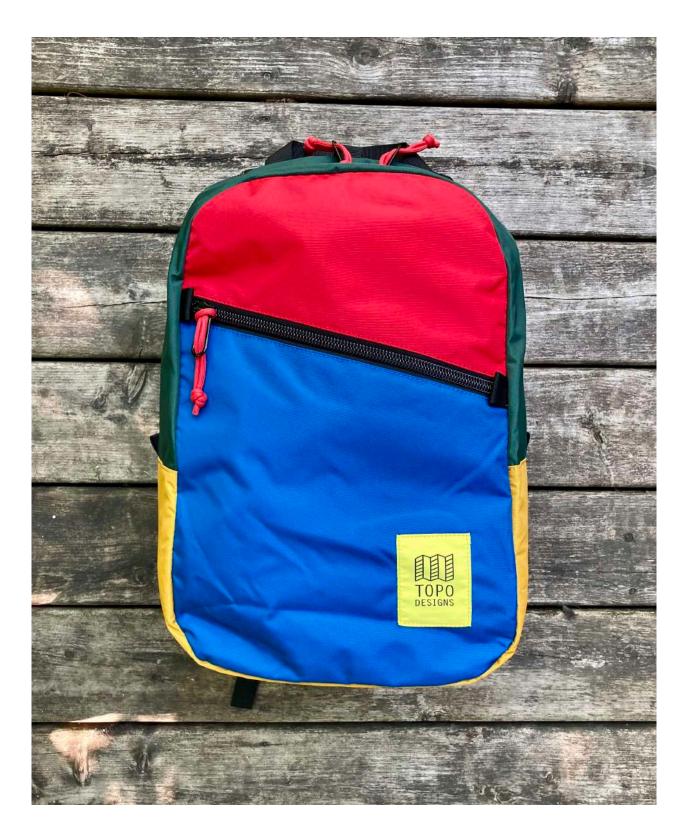

#### OLIVE / NAVY

PURPLE / SILVER / TURQUOISE

**BLUE / RED / FOREST** 

HOT CORAL / MUSTARD / TURQUOISE

#### LIGHT PURPLE

**BLUE / RED / FOREST** 