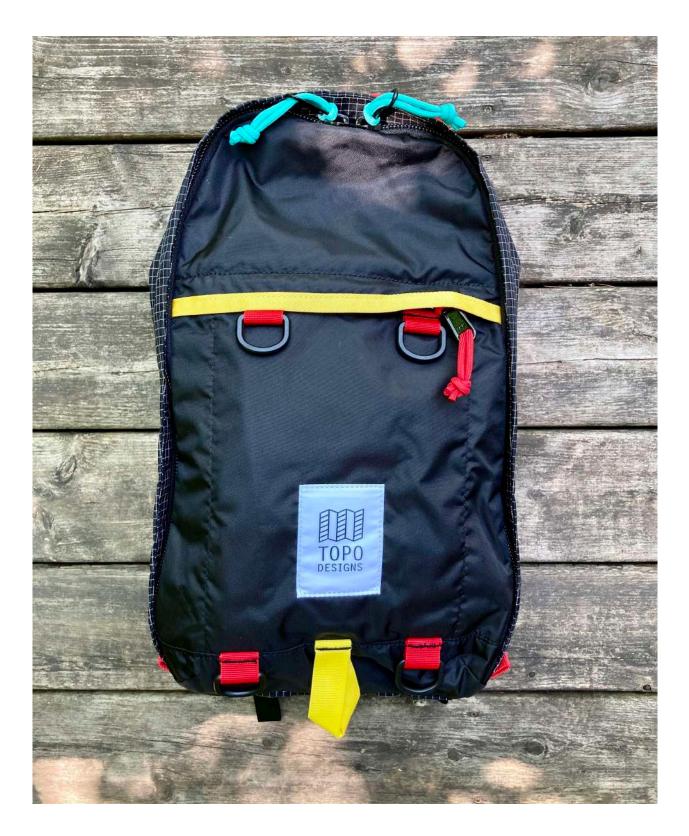

## LIGHT PACK

NATURAL / HOT CORAL / PEACH

**BLUE / RED / FOREST** 

MUSTARD / RIPSTOP / TURQUOISE