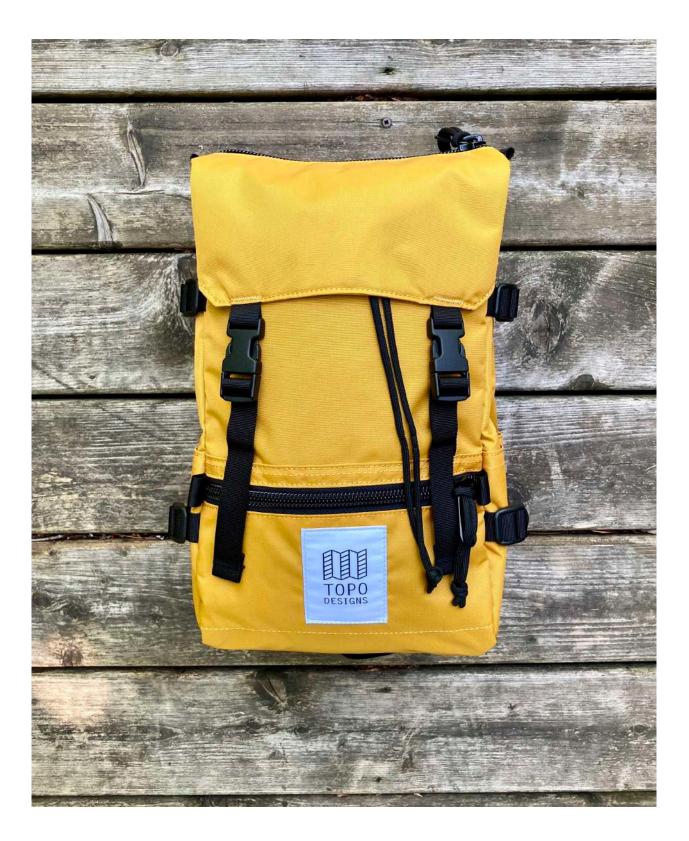

**SPRING 2021** 

### SELECTED STYLES & COLORWAYS BAGS & ACCESSORIES PRODUCT IMAGES

SEE CATALOG FOR COMPLETE COLLECTION

# **TRAVEL BAG ROLLER**



CHARCOAL



### **TRAVEL BAG 40L**



## **TRAVEL BAG 30L**



#### CHARCOAL

# **ROVER PACK PREMIUM**



# **ROVER TECH**





#### CHARCOAL



# **ROVER PACK CLASSIC**



#### MUSTARD

















#### NATURAL



#### OLIVE / NAVY





PURPLE / SILVER / TURQUOISE



**BLUE / RED / FOREST** 



HOT CORAL / MUSTARD / TURQUOISE

# **ROVER PACK MINI**











LIGHT GREEN









NATURAL / HOT CORAL / PEACH

#### LIGHT PURPLE / PURPLE / BLACK



#### LIGHT PURPLE





**BLUE / RED / FOREST** 

# **MOUNTAIN PACK**



#### **GLOBAL BRIEFCASE 3-DAY**



## **STANDARD PACK**







#### CHARCOAL







CHARCOAL



## LIGHT PACK



NATURAL / HOT CORAL / PEACH



**BLUE / RED / FOREST** 







MUSTARD / RIPSTOP / TURQUOISE

#### **SMASH PACK**



MUSTARD / RIPSTOP / TURQUOISE

#### **CINCH TOTE**



#### OLIVE / CLAY



SAGE / MUSTARD



PEACH / NATURAL

#### **QUICK PACK**



# **MINI QUICK PACK**



HOT CORAL / NATURAL / PURPLE / LIGHT GREEN / BLUE / SAGE

## **SUBALPINE HIP PACK**



PURPLE / BLACK RIPSTOP

## **CLASSIC MINI DUFFEL**



#### HOT CORAL / PURPLE / NATURAL / LIGHT GREEN

#### **CARABINER SHOULDER BAG**



BLACK / HOT CORAL