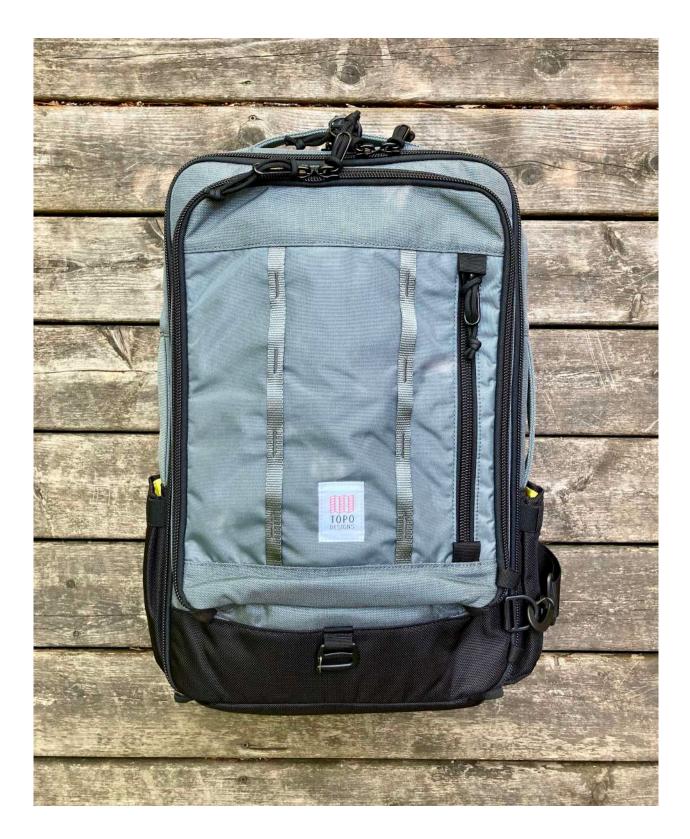

**SPRING 2021** 

### SELECTED STYLES & COLORWAYS BAGS & ACCESSORIES PRODUCT IMAGES

SEE CATALOG FOR COMPLETE COLLECTION

# **TRAVEL BAG ROLLER**



CHARCOAL



### **TRAVEL BAG 40L**



## **TRAVEL BAG 30L**



#### CHARCOAL

# **ROVER PACK PREMIUM**



# **ROVER TECH**





#### CHARCOAL



# **ROVER PACK CLASSIC**



#### MUSTARD

















#### NATURAL



#### OLIVE / NAVY





PURPLE / SILVER / TURQUOISE



**BLUE / RED / FOREST** 



HOT CORAL / MUSTARD / TURQUOISE

# **ROVER PACK MINI**











LIGHT GREEN









NATURAL / HOT CORAL / PEACH

#### LIGHT PURPLE / PURPLE / BLACK



#### LIGHT PURPLE





**BLUE / RED / FOREST** 

# **MOUNTAIN PACK**



#### **GLOBAL BRIEFCASE 3-DAY**



## **STANDARD PACK**







#### CHARCOAL







CHARCOAL



## LIGHT PACK



NATURAL / HOT CORAL / PEACH



**BLUE / RED / FOREST** 







MUSTARD / RIPSTOP / TURQUOISE

#### **SMASH PACK**



MUSTARD / RIPSTOP / TURQUOISE

#### **CINCH TOTE**



#### OLIVE / CLAY



SAGE / MUSTARD



PEACH / NAT