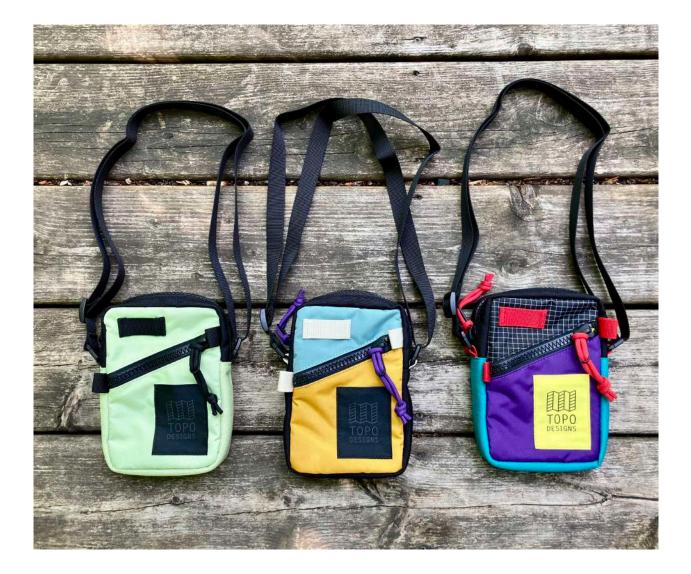

NATURAL / HOT CORAL / PEACH

#### LIGHT PURPLE / PURPLE / BLACK



#### LIGHT PURPLE





**BLUE / RED / FOREST** 

# **MOUNTAIN PACK**



#### **GLOBAL BRIEFCASE 3-DAY**



## **STANDARD PACK**







#### CHARCOAL







CHARCOAL



## LIGHT PACK



NATURAL / HOT CORAL / PEACH



**BLUE / RED / FOREST** 







MUSTARD / RIPSTOP / TURQUOISE

#### **SMASH PACK**



MUSTARD / RIPSTOP / TURQUOISE

#### **CINCH TOTE**



#### OLIVE / CLAY



SAGE / MUSTARD



PEACH / NATURAL

#### **QUICK PACK**



# **MINI QUICK PACK**



HOT CORAL / NATURAL / PURPLE / LIGHT GREEN / BLUE / SAGE

## **SUBALPINE HIP PACK**



PURPLE / BLACK RIPSTOP

## **CLASSIC MINI DUFFEL**



#### HOT CORAL / PURPLE / NATURAL / LIGHT GREEN

#### **CARABINER SHOULDER BAG**



BLACK / HOT CORAL

## **MINI SHOULDER BAG**



#### LIGHT GREEN /MUSTARD SAGE / BLACK RIPSTOP PURPLE

#### **DOPP KIT**



CHARCOAL / CLAY

## **ACCESSORIE BAG**



CHARCOAL / CLAY / BLACK RIPSTOP NATURAL / LIGHT GREEN / HOT CORAL PEACH / FOREST SAGE/