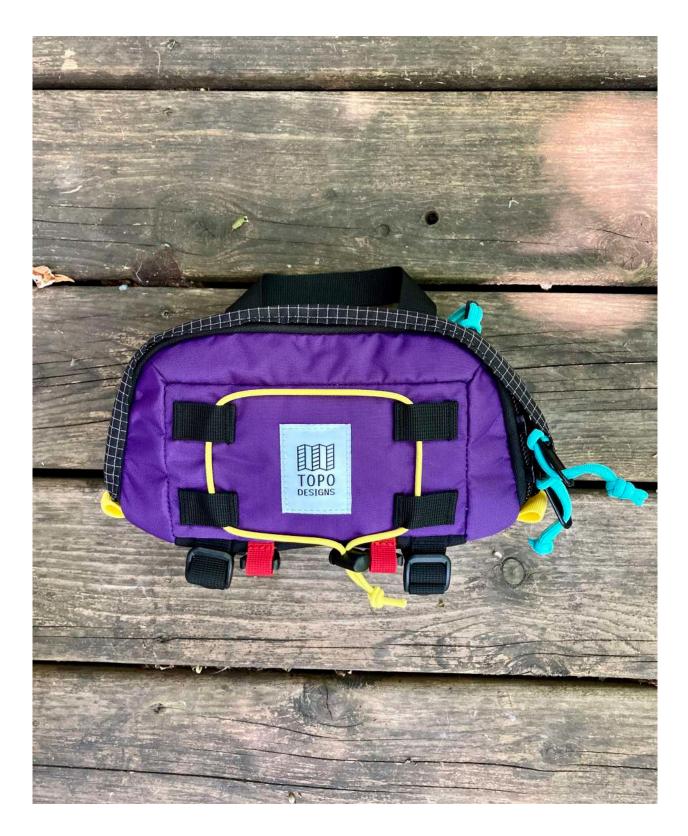

#### NATURAL



#### OLIVE / NAVY





PURPLE / SILVER / TURQUOISE



**BLUE / RED / FOREST** 



HOT CORAL / MUSTARD / TURQUOISE

# **ROVER PACK MINI**











LIGHT GREEN









NATURAL / HOT CORAL / PEACH

#### LIGHT PURPLE / PURPLE / BLACK



#### LIGHT PURPLE





**BLUE / RED / FOREST** 

# **MOUNTAIN PACK**



#### **GLOBAL BRIEFCASE 3-DAY**



## **STANDARD PACK**







#### CHARCOAL







CHARCOAL



## LIGHT PACK



NATURAL / HOT CORAL / PEACH



**BLUE / RED / FOREST** 







MUSTARD / RIPSTOP / TURQUOISE

#### **SMASH PACK**



MUSTARD / RIPSTOP / TURQUOISE

#### **CINCH TOTE**



#### OLIVE / CLAY



SAGE / MUSTARD



PEACH / NATURAL

#### **QUICK PACK**



# **MINI QUICK PACK**



HOT CORAL / NATURAL / PURPLE / LIGHT GREEN / BLUE / SAGE

## **SUBALPINE HIP PACK**



PURPLE / BLACK RIPSTOP

## **CLASSIC MINI DUFFEL**



#### HOT CORAL / PURPLE / NATURAL / LIGHT GREEN

#### **CARABINER SHOULDER BAG**



BLACK / HOT CORAL

## **MINI SHOULDER BAG**



#### LIGHT GREEN /MUSTARD SAGE / BLACK RIPSTOP PURPLE

#### **DOPP KIT**



CHARCOAL / CLAY

## **ACCESSORIE BAG**



CHARCOAL / CLAY / BLACK RIPSTOP NATURAL / LIGHT GREEN / HOT CORAL PEACH / FOREST SAGE/