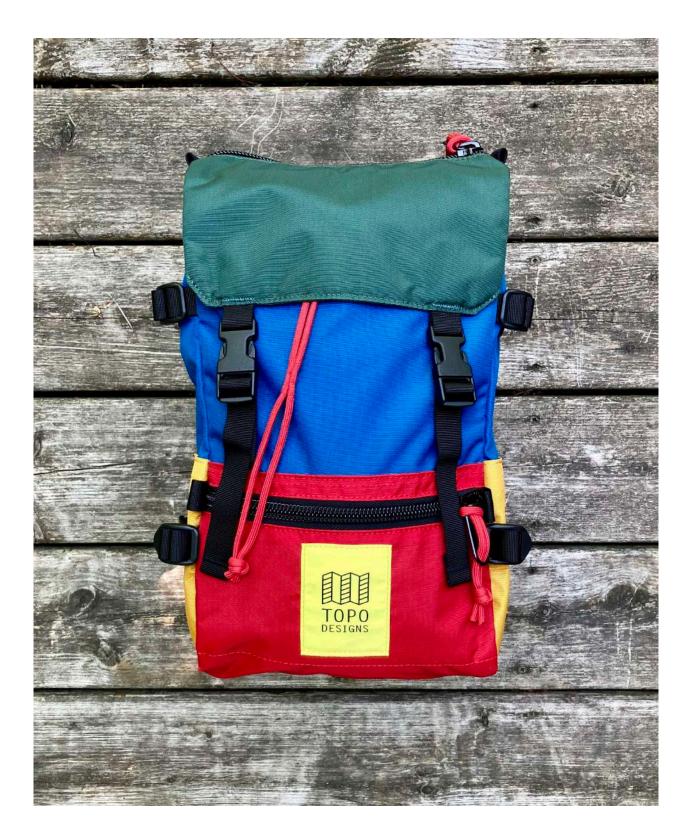

#### OLIVE / NAVY

PURPLE / SILVER / TURQUOISE

**BLUE / RED / FOREST** 

HOT CORAL / MUSTARD / TURQUOISE

#### LIGHT PURPLE

**BLUE / RED / FOREST** 