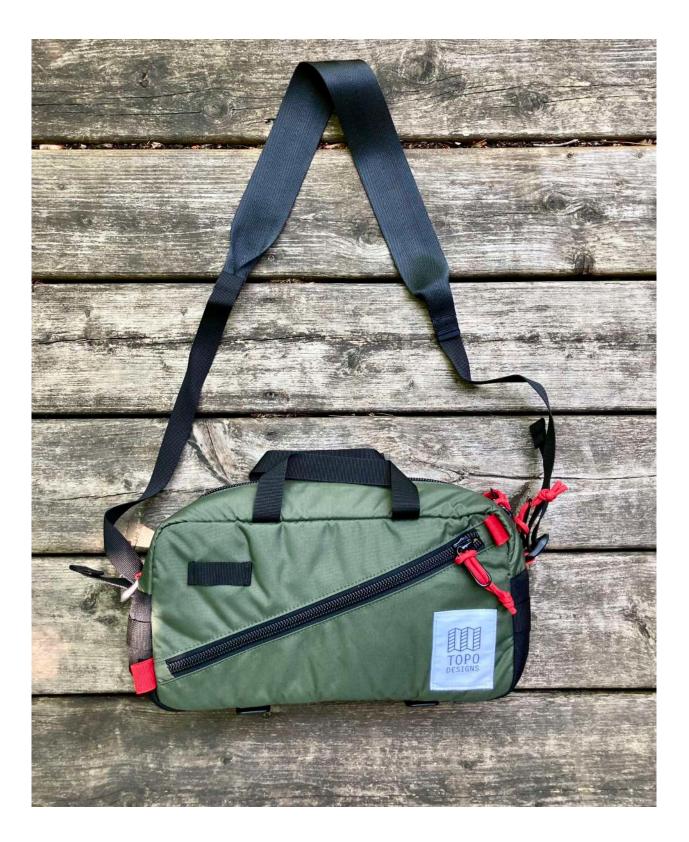

PACK PREMIUM**



# **ROVER TECH**





#### CHARCOAL



# **ROVER PACK CLASSIC**



#### MUSTARD

















#### NATURAL



#### OLIVE / NAVY





PURPLE / SILVER / TURQUOISE



**BLUE / RED / FOREST** 



HOT CORAL / MUSTARD / TURQUOISE

# **ROVER PACK MINI**











LIGHT GREEN









NATURAL / HOT CORAL / PEACH

#### LIGHT PURPLE / PURPLE / BLACK



#### LIGHT PURPLE





**BLUE / RED / FOREST** 

# **MOUNTAIN PACK**



#### **GLOBAL BRIEFCASE 3-DAY**



## **STANDARD PACK**







#### CHARCOAL







CHARCOAL



## LIGHT PACK



NATURAL / HOT CORAL / PEACH



**BLUE / RED / FOREST** 







MUSTARD / RIPSTOP / TURQUOISE

#### **SMASH PACK**



MUSTARD / RIPSTOP / TURQUOISE

#### **CINCH TOTE**



#### OLIVE / CLAY



SAGE / MUSTARD



PEACH / NATURAL

#### **QUICK PACK**



# **MINI QUICK PACK**



HOT CORAL / NATURAL / PURPLE / LIGHT GREEN / BLUE / SAGE

## **SUBALPINE HIP PACK**



PURPLE / BLACK RIPSTOP

## **CLASSIC MINI DUFFEL**



#### HOT CORAL / PURPLE / NATURAL / LIGHT GREEN

#### **CARABINER SHOULDER BAG**



BLACK / HOT CORAL

## **MINI SHOULDER BAG**



#### LIGHT GREEN /MUSTARD SAGE / BLACK RIPSTOP PURPLE

#### **DOPP KIT**



CHARCOAL / CLAY

## **ACCESSORIE BAG**



CHARCOAL / CLAY / BLACK RIPSTOP NATURAL / LIGHT GREEN / HOT CORAL PEACH / FOREST SAGE/