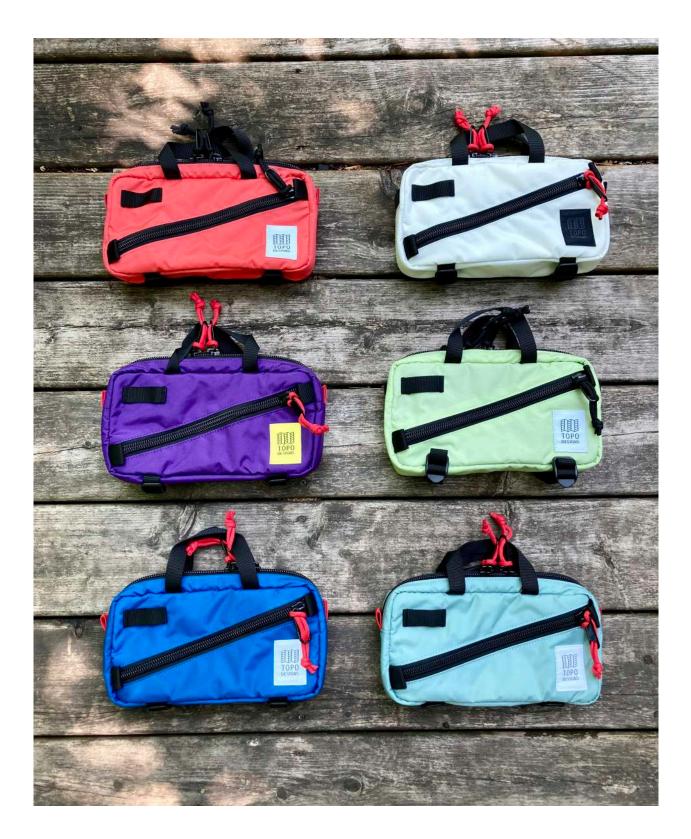

#### **QUICK PACK**

# **MINI QUICK PACK**

HOT CORAL / NATURAL / PURPLE / LIGHT GREEN / BLUE / SAGE