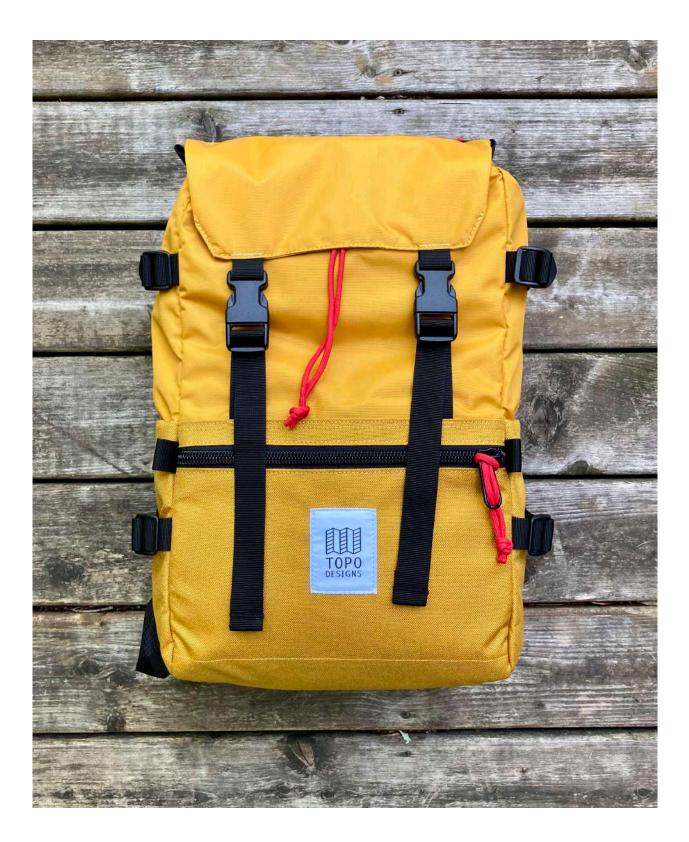

**SPRING 2021** 

### SELECTED STYLES & COLORWAYS BAGS & ACCESSORIES PRODUCT IMAGES

SEE CATALOG FOR COMPLETE COLLECTION

# **TRAVEL BAG ROLLER**



CHARCOAL



### **TRAVEL BAG 40L**



## **TRAVEL BAG 30L**



#### CHARCOAL

# **ROVER PACK PREMIUM**



# **ROVER TECH**





#### CHARCOAL



# **ROVER PACK CLASSIC**



#### MUSTARD

















#### NATURAL



#### OLIVE / NAVY





PURPLE / SILVER / TURQUOISE



**BLUE / RED / FOREST** 



HOT CORAL / MUSTARD / TURQUOISE

# **ROVER PACK MINI**











LIGHT GREEN









NATURAL / HOT CORAL / PEACH

#### LIGHT PURPLE / PURPLE / BLACK



#### LIGHT PURPLE





**BLUE / RED / FOREST** 

# **MOUNTAIN PACK**



#### **GLOBAL BRIEFCASE 3-DAY**



## **STANDARD PACK**







#### CHARCOAL







CHARCOAL



## LIGHT PACK



NATURAL / HOT CORAL / PEACH



**BLUE / RED / FOREST** 







MUSTARD / RIPSTOP / TURQUOISE

#### **SMASH PACK**



MUSTARD / RIPSTOP / TURQUOISE

#### **CINCH TOTE**



#### OLIVE / CLAY



SAGE / MUSTARD



PEACH / NATURAL

#### **QUICK PACK**



# **MINI QUICK PACK**



HOT CORAL / NATURAL / PURPLE / LIGHT GREEN / BLUE / SAGE