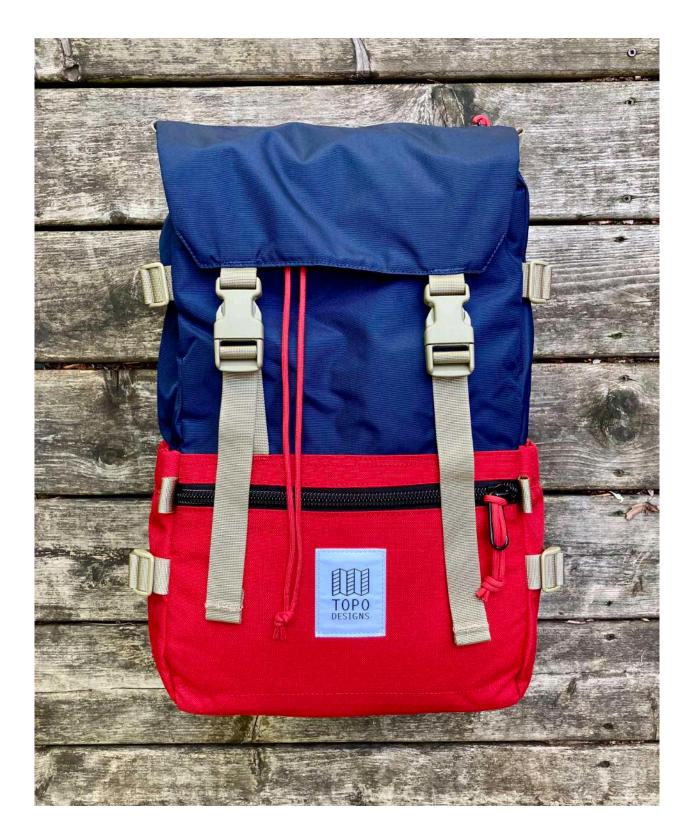

# **ROVER PACK CLASSIC**

#### OLIVE / NAVY

PURPLE / SILVER / TURQUOISE

**BLUE / RED / FOREST** 

HOT CORAL / MUSTARD / TURQUOISE

#### LIGHT PURPLE

**BLUE / RED / FOREST** 