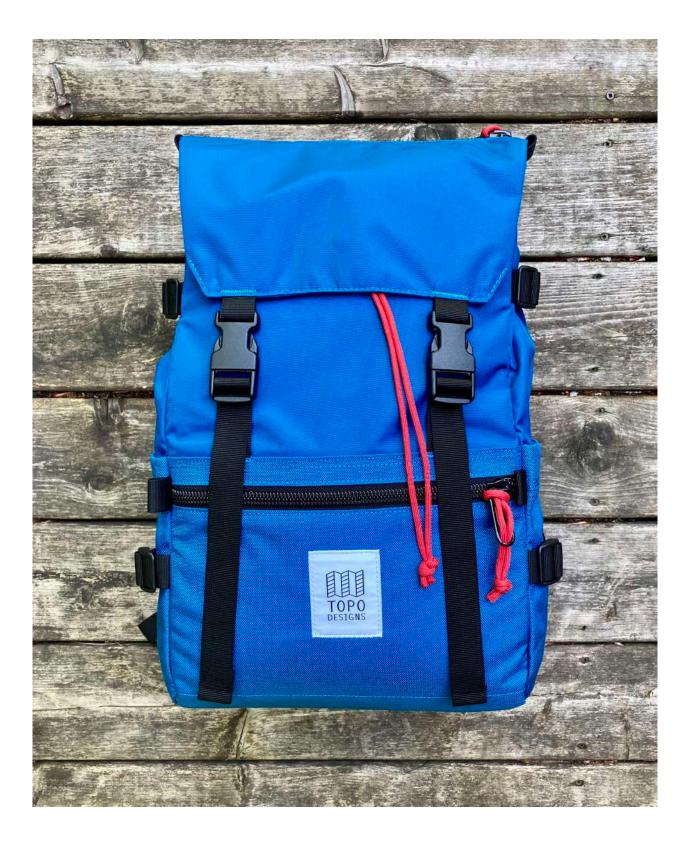

# **ROVER PACK CLASSIC**

#### OLIVE / NAVY

PURPLE / SILVER / TURQUOISE

**BLUE / RED / FOREST** 

HOT CORAL / MUSTARD / TURQUOISE