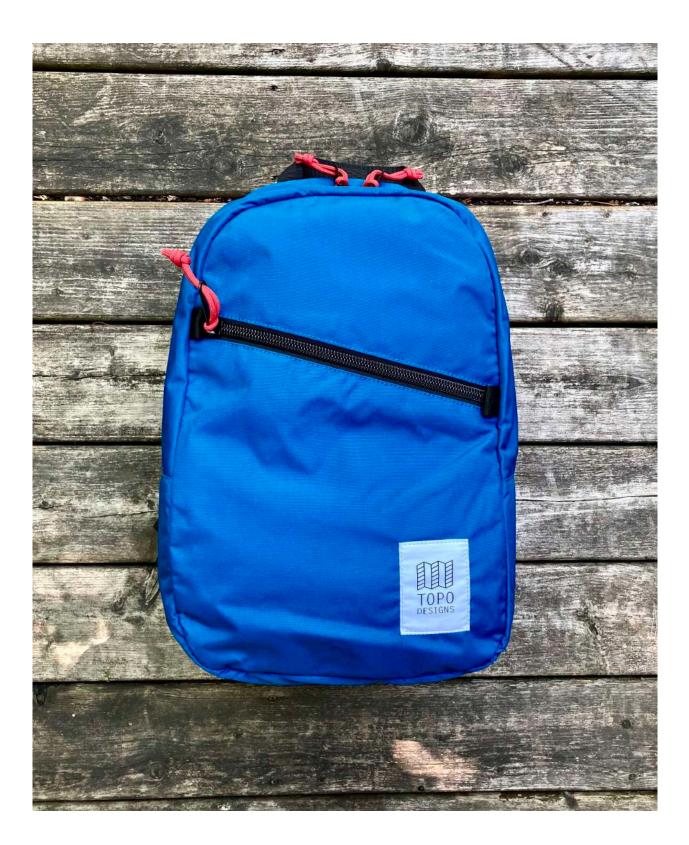

## LIGHT PACK

NATURAL / HOT CORAL / PEACH

**BLUE / RED / FOREST** 

MUSTARD / RIPSTOP / TURQUOISE