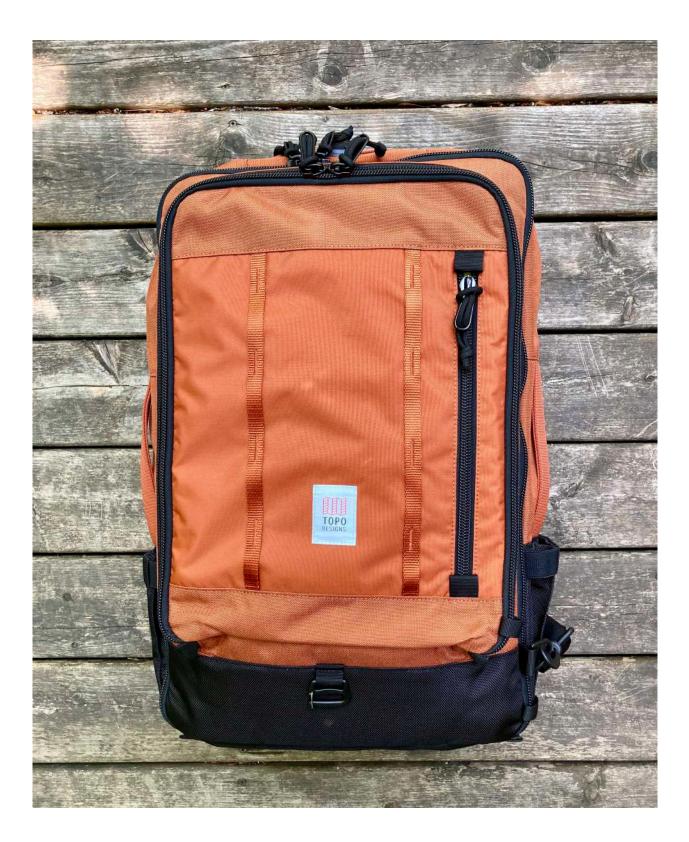

**SPRING 2021** 

### SELECTED STYLES & COLORWAYS BAGS & ACCESSORIES PRODUCT IMAGES

SEE CATALOG FOR COMPLETE COLLECTION

# **TRAVEL BAG ROLLER**



CHARCOAL



### **TRAVEL BAG 40L**



## **TRAVEL BAG 30L**



#### CHARCOAL

# **ROVER PACK PREMIUM**



# **ROVER TECH**





#### CHARCOAL



# **ROVER PACK CLASSIC**



#### MUSTARD

















#### NATURAL



#### OLIVE / NAVY





PURPLE / SILVER / TURQUOISE



**BLUE / RED / FOREST** 



HOT CORAL / MUSTARD / TURQUOISE

# **ROVER PACK MINI**











LIGHT GREEN









NATURAL / HOT CORAL / PEACH

#### LIGHT PURPLE / PURPLE / BLACK



#### LIGHT PURPLE





**BLUE / RED / FOREST** 

# **MOUNTAIN PACK**



#### **GLOBAL BRIEFCASE 3-DAY**



## **STANDARD PACK**







#### CHARCOAL







CHARCOAL



## LIGHT PACK



NATURAL / HOT CORAL / PEACH



**BLUE / RED / FOREST** 







MUSTARD / RIPSTOP / TURQUOISE

#### **SMASH PACK**



MUSTARD / RIPSTOP / TURQUOISE

#### **CINCH TOTE**



#### OLIVE / CLAY



SAGE